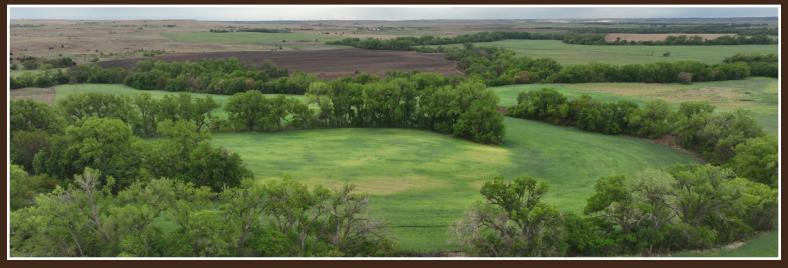

If you're looking for a top-end tillable farm in North Central Kansas, this one-of-a-kind tract along the Saline River features fertile cropland soils, as well as excellent hunting along the Saline River! This 214.70-acre farm lies north of the center of the Saline River and features over 193 acres of excellent cropland, with immediate possession of all open acres. Buyer will receive possession of all acres currently planted to wheat upon completion of the 2025 wheat harvest.

The Saline River offers prime whitetail and turkey hunting opportunities in one of the top trophy hunting areas in the state! Excellent opportunities for personal hunting success or additional income from potential hunting lease possibilities. All mineral rights are believed to be intact and will be transferred to the buyer upon closing. This farm checks all the boxes for local farm operators, land investors and trophy hunters looking for a prime piece of Kansas real estate!