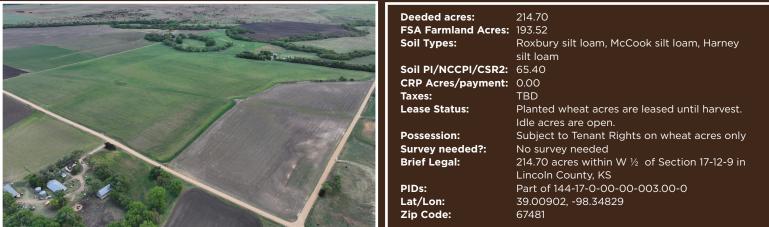

If you're looking for a top-end tillable farm in North Central Kansas, this one-of-a-kind tract along the Saline River features fertile cropland soils, as well as excellent hunting along the Saline River! This 214.70-acre farm lies north of the center of the Saline River and features over 193 acres of excellent cropland, with immediate possession of all open acres. Buyer will receive possession of all acres currently planted to wheat upon completion of the 2025 wheat harvest.

The Saline River offers prime whitetail and turkey hunting opportunities in one of the top trophy hunting areas in the state! Excellent opportunities for personal hunting success or additional income from potential hunting lease possibilities. All mineral rights are believed to be intact and will be transferred to the buyer upon closing. This farm checks all the boxes for local farm operators, land investors and trophy hunters looking for a prime piece of Kansas real estate!