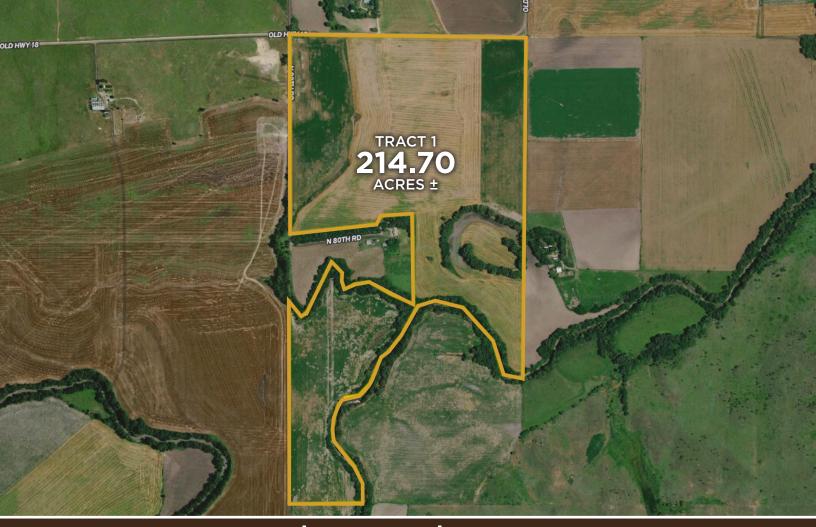

If you're looking for a top-end tillable farm in North Central Kansas, this one-of-a-kind tract along the Saline River features fertile cropland soils, as well as excellent hunting along the Saline River! This 214.70-acre farm lies north of the center of the Saline River and features over 193 acres of excellent cropland, with immediate possession of all open acres. Buyer will receive possession of all acres currently planted to wheat upon completion of the 2025 wheat harvest.