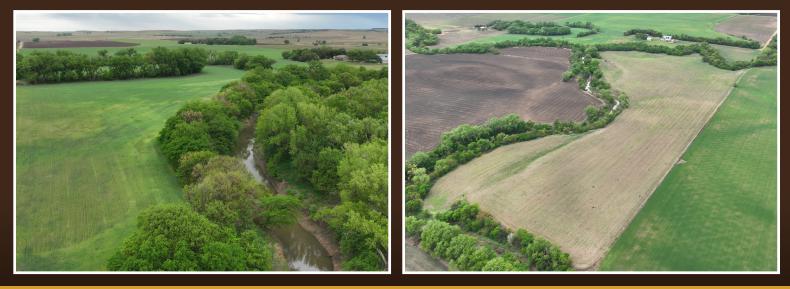

If you're looking for a top-end tillable farm in North Central Kansas, this one-of-a-kind tract along the Saline River features fertile cropland soils, as well as excellent hunting along the Saline River! This 214.70-acre farm lies north of the center of the Saline River and features over 193 acres of excellent cropland, with immediate possession of all open acres. Buyer will receive possession of all acres currently planted to wheat upon completion of the 2025 wheat harvest.

The Saline River offers prime whitetail and turkey hunting opportunities in one of the top trophy hunting areas in the state! Excellent opportunities for personal hunting success or additional income from potential hunting lease possibilities. All mineral rights are believed to be intact and will be transferred to the buyer upon closing. This farm checks all the boxes for local farm operators, land investors and trophy hunters looking for a prime piece of Kansas real estate!