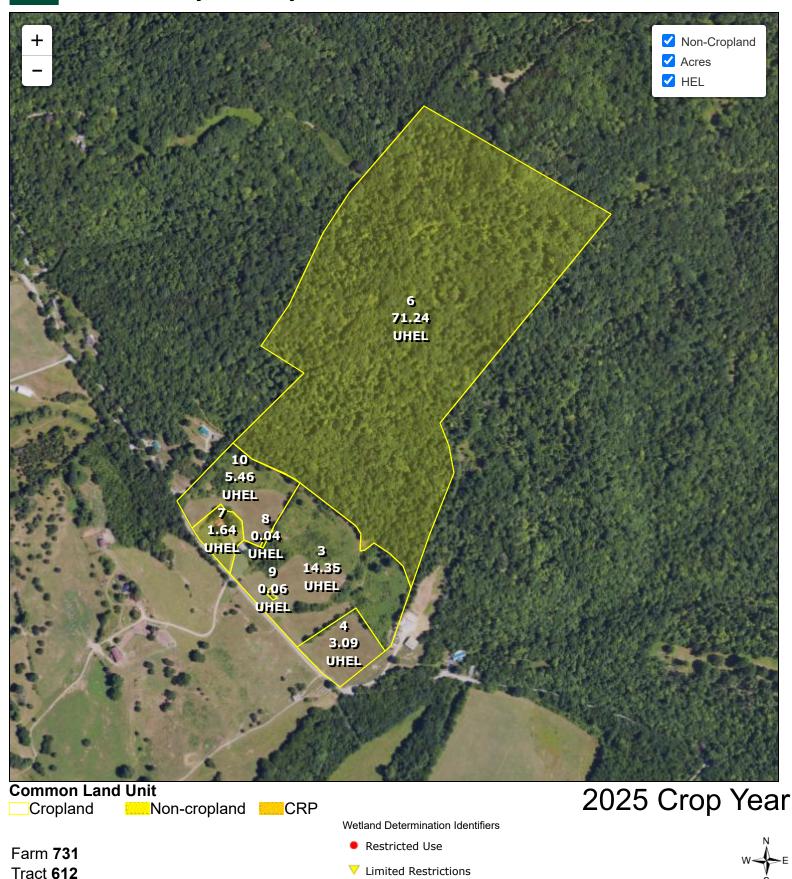

USDA Franklin County, Kentucky

Exempt from Conservation Compliance Provisions

Tract 1 of 1

United States Department of Agriculture (USDA) Farm Service Agency (FSA) maps are for FSA Program administration only. This map does not represent a legal survey or reflect actual ownership; rather it depicts the information provided directly from the producer and/or National Agricultural Imagery Program (NAIP) imagery. The producer accepts the data 'as is' and assumes all risks associated with its use. USDA-FSA assumes no responsibility for actual or consequential damage incurred as a result of any user's reliance on this data outside FSA Programs. Wetland identifiers do not represent the size, shape, or specific determination of the area. Refer to your original determination (CPA-026 and attached maps) for exact boundaries and determinations or contact USDA Natural Resources Conservation Service (NRCS).