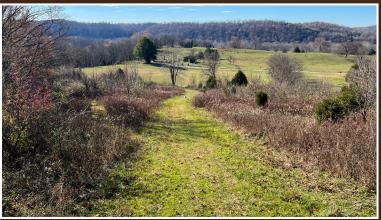

Initially entering the property, there are expansive open areas previously used for agricultural purposes and suitable for livestock and growing crops. A well-maintained tobacco barn remains useful for storage and farming practices. As elevation increases toward the back, the landscape is heavily wooded, potentially making for a wonderful backdrop to build a dream home or cabin with views of western skies and the lowlands along the Kentucky River. Accessibility through the farm is made easy with an established trail system. Hunters and outdoor enthusiasts will appreciate its ridgetops and hollows mixed with mature timber and dense cover providing great habitat for Deer and Turkey. Variations in terrain, including seclusion coupled with the versatility of open ground, make this property ideal for a broad spectrum of activities, enjoyment and development.