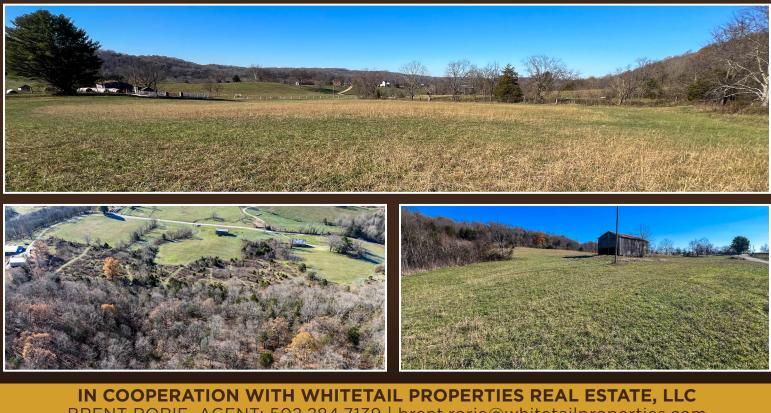

This beautiful 55 +/- acre building tract is located in the heart of Franklin County, Kentucky. This quiet country setting boasts numerous features, including ample road frontage, multiple building sites and excellent recreational opportunities.

Initially entering the property, there are expansive open areas previously used for agricultural purposes and suitable for livestock and growing crops. A well-maintained tobacco barn remains useful for storage and farming practices. As elevation increases toward the back, the landscape is heavily wooded, potentially making for a wonderful backdrop to build a dream home or cabin with views of western skies and the lowlands along the Kentucky River. Accessibility through the farm is made easy with an established trail system. Hunters and outdoor enthusiasts will appreciate its ridgetops and hollows mixed with mature timber and dense cover providing great habitat for Deer and Turkey. Variations in terrain, including seclusion coupled with the versatility of open ground, make this property ideal for a broad spectrum of activities, enjoyment and development.