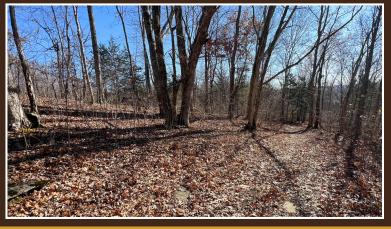

Initially entering the property, there are expansive open areas previously used for agricultural purposes and suitable for livestock and growing crops. A well-maintained tobacco barn remains useful for storage and farming practices. As elevation increases toward the back, the landscape is heavily wooded, potentially making for a wonderful backdrop to build a dream home or cabin with views of western skies and the lowlands along the Kentucky River. Accessibility through the farm is made easy with an established trail system. Hunters and outdoor enthusiasts will appreciate its ridgetops and hollows mixed with mature timber and dense cover providing great habitat for Deer and Turkey. Variations in terrain, including seclusion coupled with the versatility of open ground, make this property ideal for a broad spectrum of activities, enjoyment and development.