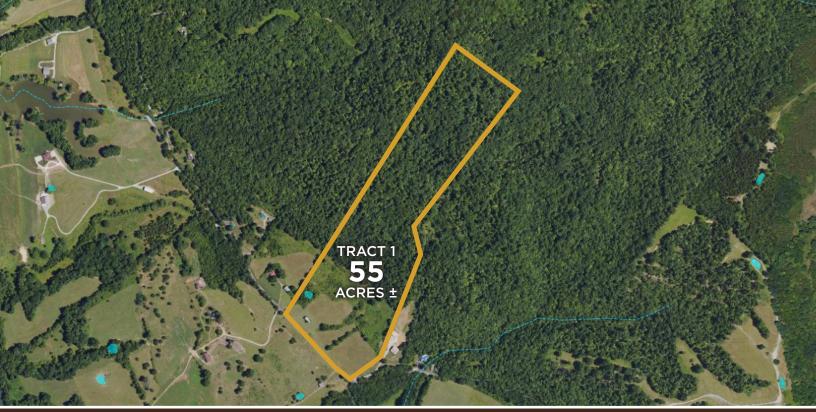

## 55 AC± 1 TRACT FRANKLIN CO, KY AUCTION: LIVE AND ONLINE AT RANCHANDFARMAUCTIONS.COM AUCTION DATE: 2/18/25 | AUCTION TIME: 11 AM ET AUCTION HELD AT: HOLIDAY INN EXPRESS 1000 VANDALAY DR, FRANKFORT, KY 40601

This beautiful 55 +/- acre building tract is located in the heart of Franklin County, Kentucky. This quiet country setting boasts numerous features, including ample road frontage, multiple building sites and excellent recreational opportunities.

## 55 AC± | 1 TRACT | FRANKLIN CO, KY

AUCTION: LIVE AND ONLINE AT RANCHANDFARMAUCTIONS.COM AUCTION DATE: 2/18/25 | AUCTION TIME: 11 AM ET AUCTION HELD AT: HOLIDAY INN EXPRESS 1000 VANDALAY DR, FRANKFORT, KY 40601