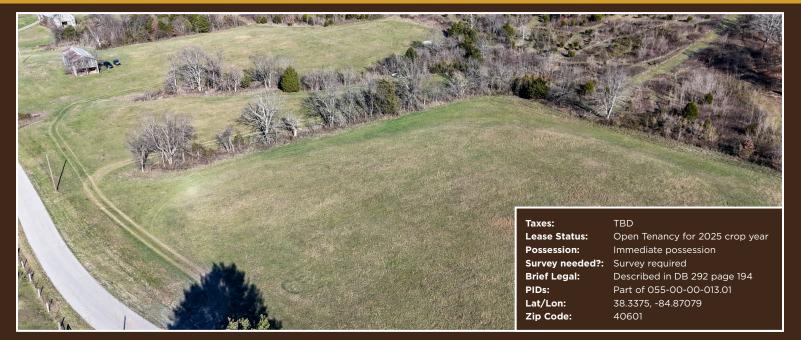

This beautiful 55 +/- acre building tract is located in the heart of Franklin County, Kentucky. This quiet country setting boasts numerous features, including ample road frontage, multiple building sites and excellent recreational opportunities.

Initially entering the property, there are expansive open areas previously used for agricultural purposes and suitable for livestock and growing crops. A well-maintained tobacco barn remains useful for storage and farming practices. As elevation increases toward the back, the landscape is heavily wooded, potentially making for a wonderful backdrop to build a dream home or cabin with views of western skies and the lowlands along the Kentucky River. Accessibility through the farm is made easy with an established trail system. Hunters and outdoor enthusiasts will appreciate its ridgetops and hollows mixed with mature timber and dense cover providing great habitat for Deer and Turkey. Variations in terrain, including seclusion coupled with the versatility of open ground, make this property ideal for a broad spectrum of activities, enjoyment and development.