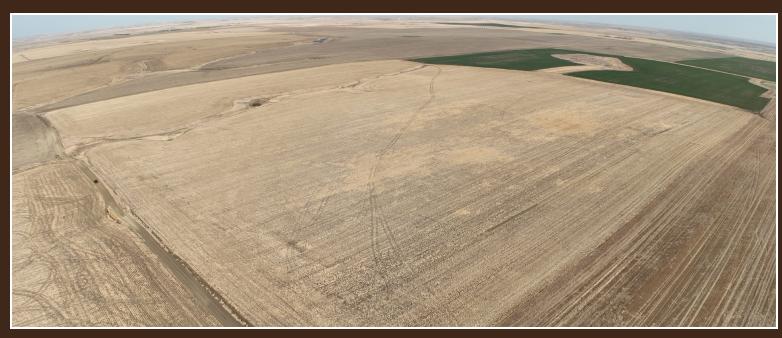

The Tolton Farm located in Stanley County, SD and is a tillable 159 acres with access from 217th St. Promise clay, Lakoma-Okaton silty clay soils. Productivity Index of 55.3. Open tenancy for 2026. Under a current rental agreement for the 2025 growing season. Buyer to receive 50% of 2025 rents. Located west of Pierre and NE of Midland.

## TRACT 1 DESCRIPTION:

A WAY CAR

The Tolton Farm located in Stanley County, SD and is a tillable 159 acres with access from 217th St. Promise clay, Lakoma-Okaton silty clay soils. Productivity Index of 55.3. Open tenancy for 2026. Under a current rental agreement for the 2025 growing season. Buyer to receive 50% of 2025 rents. It is located west of Pierre and northeast of Midland.