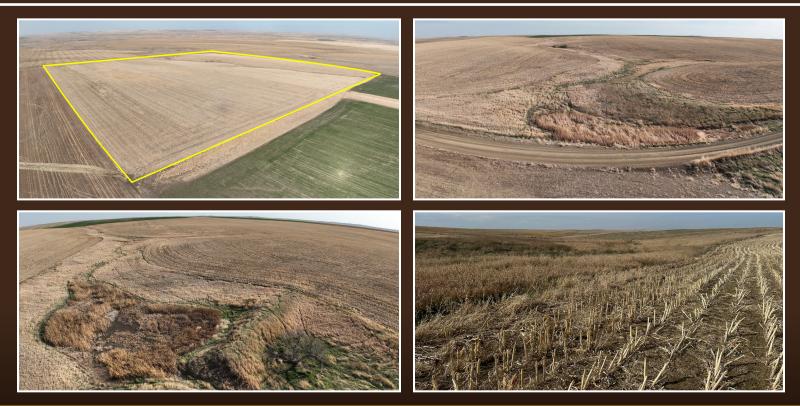

The Tolton Farm located in Stanley County, SD and is a tillable 159 acres with access from 217th St. Promise clay, Lakoma-Okaton silty clay soils. Productivity Index of 55.3. Open tenancy for 2026. Under a current rental agreement for the 2025 growing season. Buyer to receive 50% of 2025 rents. Located west of Pierre and NE of Midland.

## TRACT 1 DESCRIPTION:

A WAY CAR

The Tolton Farm located in Stanley County, SD and is a tillable 159 acres with access from 217th St. Promise clay, Lakoma-Okaton silty clay soils. Productivity Index of 55.3. Open tenancy for 2026. Under a current rental agreement for the 2025 growing season. Buyer to receive 50% of 2025 rents. It is located west of Pierre and northeast of Midland.