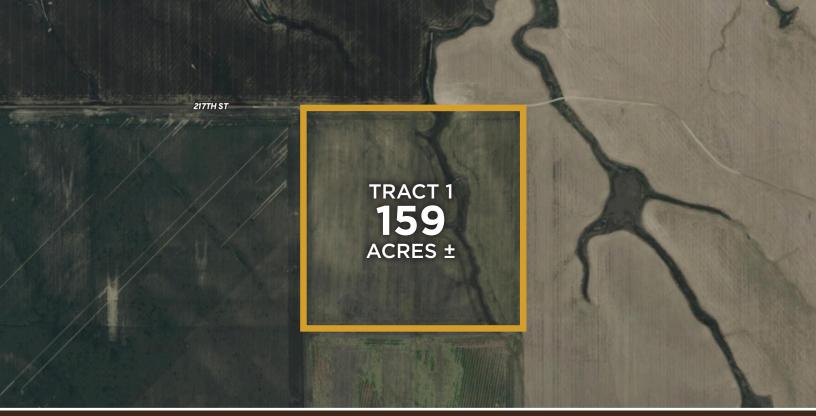

The Tolton Farm located in Stanley County, SD and is a tillable 159 acres with access from 217th St. Promise clay, Lakoma-Okaton silty clay soils. Productivity Index of 55.3. Open tenancy for 2026. Under a current rental agreement for the 2025 growing season. Buyer to receive 50% of 2025 rents. Located west of Pierre and NE of Midland.

## TRACT 1 DESCRIPTION:

A WAY CAR

The Tolton Farm located in Stanley County, SD and is a tillable 159 acres with access from 217th St. Promise clay, Lakoma-Okaton silty clay soils. Productivity Index of 55.3. Open tenancy for 2026. Under a current rental agreement for the 2025 growing season. Buyer to receive 50% of 2025 rents. It is located west of Pierre and northeast of Midland.

| Deeded Acres:       | 159± acres                                              |
|---------------------|---------------------------------------------------------|
| FSA Farmland Acres: | 146.25± according to FSA                                |
| Soil Types:         | Promise clay, Lakoma-Okaton silty clays                 |
| Soil PI/NCCPI/CSR2: | Productivity of 55.3                                    |
| CRP Acres/payment:  | NO CRP                                                  |
| Taxes:              | \$860.52                                                |
| Lease Status:       | Open Tenancy for the 2026 crop year                     |
| Possession:         | Immediate possession subject to current                 |
|                     | tenants' rights for 2025                                |
| Survey needed?:     | No survey needed                                        |
| Brief Legal:        | 159 $\pm$ acres located NE . S6 T3N R26E Stanley Co, SD |
|                     | with PID 000180                                         |
| PIDs:               | 000180                                                  |
| Lat/Lon:            | 44.25143, -101.0321                                     |
| Zip Code:           | 57532                                                   |