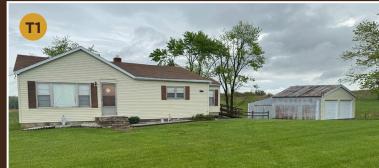

This 14± acre tract of land with a home is in an ideal setting off PCR 606 just south of town. The three bedroom home would make a great starter home, offering several outbuildings and fenced all the way around. The pasture field also comes with a pond, giving you a year-round water supply. The barn on the property offers you great room for hay storage and to keep the livestock out of the weather. The property also offers several excellent new home building sites with electric available and paved county road

**Deeded Acres:** 14± acres p **FSA Farmland Acres:** 9.98± acres 14± acres pending survey

Soil Types: Minnith Pev Soil PI/NCCPI/CSR2: 71.9 NCCPI Minnith Pevely Complex, Minnith silt loam

CRP Acres/payment: NO CRP