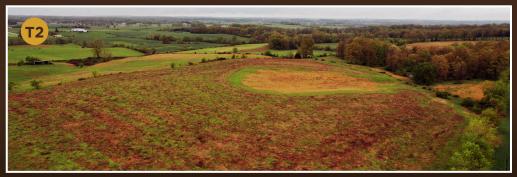

This beautiful property lies just south of Perryville in the sought-after Highland area off of PCR 606. The property offers an older three bedroom home with several outbuildings. This property is fenced and cross-fenced, making it an ideal location for a small horse or cattle operation. The open ground on the property could easily be converted into row-crop production or just left for pasture and hay. The property also offers several small ponds for year-round water for not only livestock, but the wildlife calling this area home. This property has blacktop road frontage along with electric and has excellent home building sites with great views

**Brief Legal:** PIDs: Lat/Lon:

37.66695, -89.8729

Zip Code:

This beautiful 30± acre tract of land lies off of PCR 606 just on the south side of town near Highland. The property offers paved access on the whole south border with electric available. There are beautiful scenic home building sites on this property along with a nice small pond. The property is fenced, making it an excellent property for horses or cattle. The property is currently in hay production but could easily be converted into row crop.