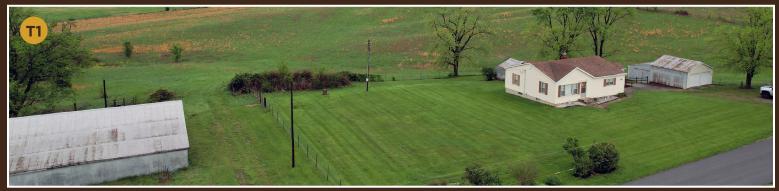

This 14± acre tract of land with a home is in an ideal setting off PCR 606 just south of town. The three bedroom home would make a great starter home, offering several outbuildings and fenced all the way around. The pasture field also comes with a pond, giving you a year-round water supply. The barn on the property offers you great room for hay storage and to keep the livestock out of the weather. The property also offers several excellent new home building sites with electric available and paved county road

**Deeded Acres:** 14± acres p **FSA Farmland Acres:** 9.98± acres 14± acres pending survey

Soil Types: Minnith Pev Soil PI/NCCPI/CSR2: 71.9 NCCPI Minnith Pevely Complex, Minnith silt loam

CRP Acres/payment: NO CRP