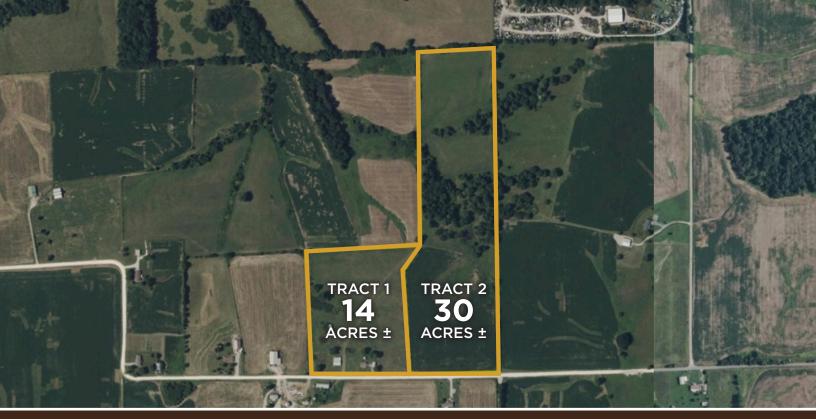

## 44 AC± | 2 TRACTS | PERRY CO, MO

**AUCTION: LIVE AND ONLINE AT RANCHANDFARMAUCTIONS.COM** 

AUCTION DATE: 6/18/25 AUCTION TIME: 5 PM CT

AUCTION HELD AT: AMERICAN LEGION, 98 GRAND AVE, PERRYVILLE, MO 63775 PROPERTY PREVIEW: 6/7/25 | 10 AM - 2 PM | 1088 PCR 606, PERRYVILLE, MO 63775

This beautiful property lies just south of Perryville in the sought-after Highland area off of PCR 606. The property offers an older three bedroom home with several outbuildings. This property is fenced and cross-fenced, making it an ideal location for a small horse or cattle operation. The open ground on the property could easily be converted into row-crop production or just left for pasture and hay. The property also offers several small ponds for year-round water for not only livestock, but the wildlife calling this area home. This property has blacktop road frontage along with electric and has excellent home building sites with great views

This 14± acre tract of land with a home is in an ideal setting off PCR 606 just south of town. The three bedroom home would make a great starter home, offering several outbuildings and fenced all the way around. The pasture field also comes with a pond, giving you a year-round water supply. The barn on the property offers you great room for hay storage and to keep the livestock out of the weather. The property also offers several excellent new home building sites with electric available and paved county road

**Brief Legal:** PIDs: Lat/Lon:

37.66695, -89.8729

Zip Code:

This beautiful 30± acre tract of land lies off of PCR 606 just on the south side of town near Highland. The property offers paved access on the whole south border with electric available. There are beautiful scenic home building sites on this property along with a nice small pond. The property is fenced, making it an excellent property for horses or cattle. The property is currently in hay production but could easily be converted into row crop.