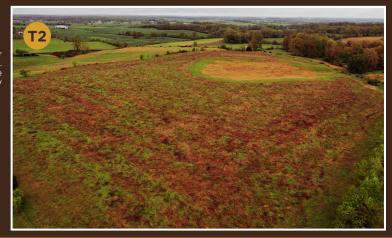

**Brief Legal:** PIDs: Lat/Lon:

37.66695, -89.8729

Zip Code:

This beautiful 30± acre tract of land lies off of PCR 606 just on the south side of town near Highland. The property offers paved access on the whole south border with electric available. There are beautiful scenic home building sites on this property along with a nice small pond. The property is fenced, making it an excellent property for horses or cattle. The property is currently in hay production but could easily be converted into row crop.

Deeded Acres: 30± acres pending survey

FSA Farmland Acres: 21.3± acres

Minnith Pevely Complex, Minnith silt loam

Soil Types: Minnith Per Soil PI/NCCPI/CSR2: 75.1 NCCPI CRP Acres/payment: NO CRP

\$750.86 for both tracts