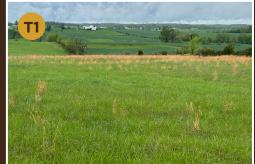

This beautiful property lies just south of Perryville in the sought-after Highland area off of PCR 606. The property offers an older three bedroom home with several outbuildings. This property is fenced and cross-fenced, making it an ideal location for a small horse or cattle operation. The open ground on the property could easily be converted into row-crop production or just left for pasture and hay. The property also offers several small ponds for year-round water for not only livestock, but the wildlife calling this area home. This property has blacktop road frontage along with electric and has excellent home building sites with great views

This 14± acre tract of land with a home is in an ideal setting off PCR 606 just south of town. The three bedroom home would make a great starter home, offering several outbuildings and fenced all the way around. The pasture field also comes with a pond, giving you a year-round water supply. The barn on the property offers you great room for hay storage and to keep the livestock out of the weather. The property also offers several excellent new home building sites with electric available and paved county road