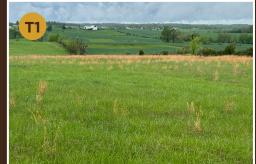

This beautiful property lies just south of Perryville in the sought-after Highland area off of PCR 606. The property offers an older three bedroom home with several outbuildings. This property is fenced and cross-fenced, making it an ideal location for a small horse or cattle operation. The open ground on the property could easily be converted into row-crop production or just left for pasture and hay. The property also offers several small ponds for year-round water for not only livestock, but the wildlife calling this area home. This property has blacktop road frontage along with electric and has excellent home building sites with great views

This 14.29± surveyed acre tract of land with a home is in an ideal setting off PCR 606 just south of town. The three bedroom home would make a great starter home, offering several outbuildings and fenced all the way around. The pasture field also comes with a pond, giving you a year-round water supply. The barn on the property offers you great room for hay storage and to keep the livestock out of the weather. The property also offers several excellent new home building sites with electric available and paved county road.