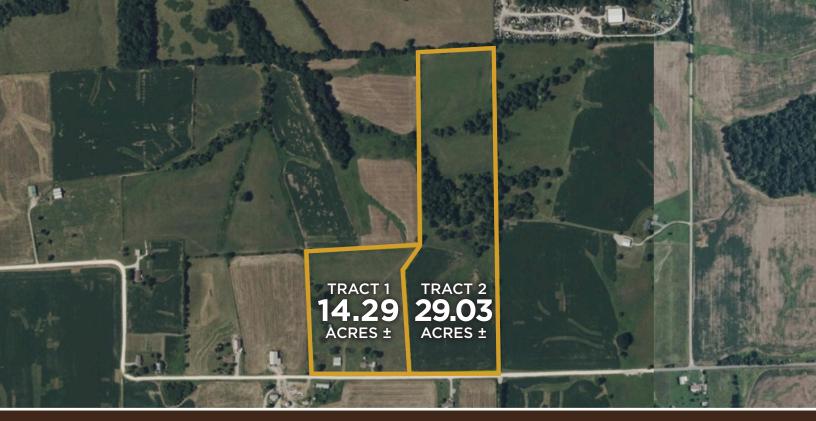

## 43.32 AC± | 2 TRACTS | PERRY CO, MO

**AUCTION: LIVE AND ONLINE AT RANCHANDFARMAUCTIONS.COM** 

AUCTION DATE: 6/18/25 AUCTION TIME: 5 PM CT

AUCTION HELD AT: AMERICAN LEGION, 98 GRAND AVE, PERRYVILLE, MO 63775 PROPERTY PREVIEW: 6/7/25 | 10 AM - 2 PM | 1088 PCR 606, PERRYVILLE, MO 63775

This beautiful property lies just south of Perryville in the sought-after Highland area off of PCR 606. The property offers an older three bedroom home with several outbuildings. This property is fenced and cross-fenced, making it an ideal location for a small horse or cattle operation. The open ground on the property could easily be converted into row-crop production or just left for pasture and hay. The property also offers several small ponds for year-round water for not only livestock, but the wildlife calling this area home. This property has blacktop road frontage along with electric and has excellent home building sites with great views

This 14.29± surveyed acre tract of land with a home is in an ideal setting off PCR 606 just south of town. The three bedroom home would make a great starter home, offering several outbuildings and fenced all the way around. The pasture field also comes with a pond, giving you a year-round water supply. The barn on the property offers you great room for hay storage and to keep the livestock out of the weather. The property also offers several excellent new home building sites with electric available and paved county road.

**Brief Legal:** Part of 16-1.0-012-000-000-006.00000

PIDs: Lat/Lon: 37.66695, -89.8729

Zip Code:

This beautiful 29.03± surveyed acre tract of land lies off of PCR 606 just on the south side of town near Highland. The property offers paved access on the whole south border with electric available. There are beautiful scenic home building sites on this property along with a nice small pond. The property is fenced, making it an excellent property for horses or cattle. The property is currently in hay production but could easily be converted into row crop.