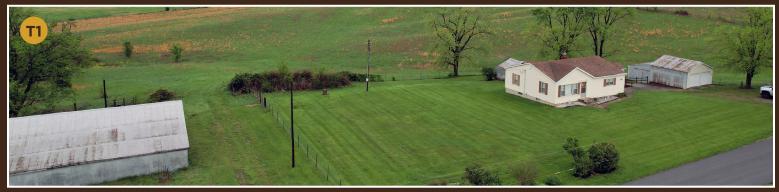

This 14.29± surveyed acre tract of land with a home is in an ideal setting off PCR 606 just south of town. The three bedroom home would make a great starter home, offering several outbuildings and fenced all the way around. The pasture field also comes with a pond, giving you a year-round water supply. The barn on the property offers you great room for hay storage and to keep the livestock out of the weather. The property also offers several excellent new home building sites with electric available and paved county road.

Deeded Acres: 14.29± survers FSA Farmland Acres: 9.98± acres 14.29± surveyed acres

Soil Types: Minnith Per Soil PI/NCCPI/CSR2: 71.9 NCCPI Minnith Pevely Complex, Minnith silt loam

CRP Acres/payment: NO CRP