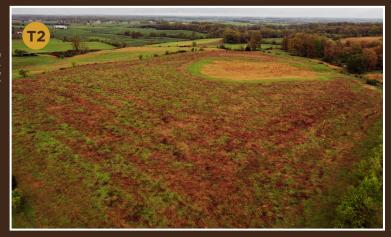

**Brief Legal:** Part of 16-1.0-012-000-000-006.00000

PIDs: Lat/Lon: 37.66695, -89.8729

Zip Code:

This beautiful 29.03± surveyed acre tract of land lies off of PCR 606 just on the south side of town near Highland. The property offers paved access on the whole south border with electric available. There are beautiful scenic home building sites on this property along with a nice small pond. The property is fenced, making it an excellent property for horses or cattle. The property is currently in hay production but could easily be converted into row crop.

**Deeded Acres:** 29.03± surveyed acres

FSA Farmland Acres: 21.3± acres

Soil Types: Minnith Per Soil PI/NCCPI/CSR2: 75.1 NCCPI CRP Acres/payment: NO CRP Minnith Pevely Complex, Minnith silt loam

\$750.86 for both tracts