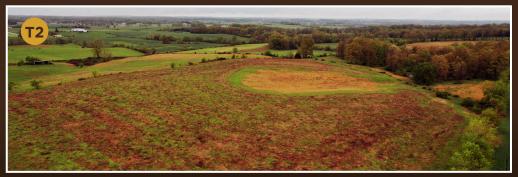

**Brief Legal:** Part of 16-1.0-012-000-000-006.00000

PIDs: Lat/Lon: 37.66695, -89.8729

Zip Code:

This beautiful 29.03± surveyed acre tract of land lies off of PCR 606 just on the south side of town near Highland. The property offers paved access on the whole south border with electric available. There are beautiful scenic home building sites on this property along with a nice small pond. The property is fenced, making it an excellent property for horses or cattle. The property is currently in hay production but could easily be converted into row crop.

**Deeded Acres:** 29.03± surveyed acres

FSA Farmland Acres: 21.3± acres

Soil Types: Minnith Per Soil PI/NCCPI/CSR2: 75.1 NCCPI CRP Acres/payment: NO CRP Minnith Pevely Complex, Minnith silt loam

\$750.86 for both tracts