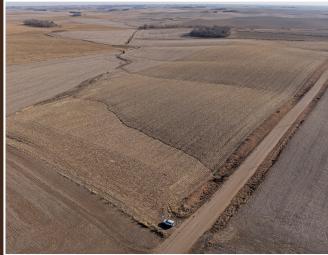

#### TRACT 1 DESCRIPTION:

Located just 8 miles northeast of West Point, Nebraska, this highly productive farmland offers a rare chance to invest in premium agricultural property. Featuring gently rolling topography, the land is comprised primarily of Nora silt loam and Alcester silty clay loam soils, both known for their excellent fertility and productivity. With good county road access and highways nearby, the property is easily accessible for farming operations and transportation needs. Power is available along L Road, providing added convenience (buyers are encouraged to confirm availability with the provider).

Deeded Acres: 120

Soil Types: Nora silt loam & Alcester silty clay loam

Soil PI/NCCPI/CSR2: 70.3 CRP Acres/payment: NA Taxes: \$6,140.22

**Lease Status:** Open Tenancy for 2025 crop year

**Possession:** Immediate possession subject to current tenants'