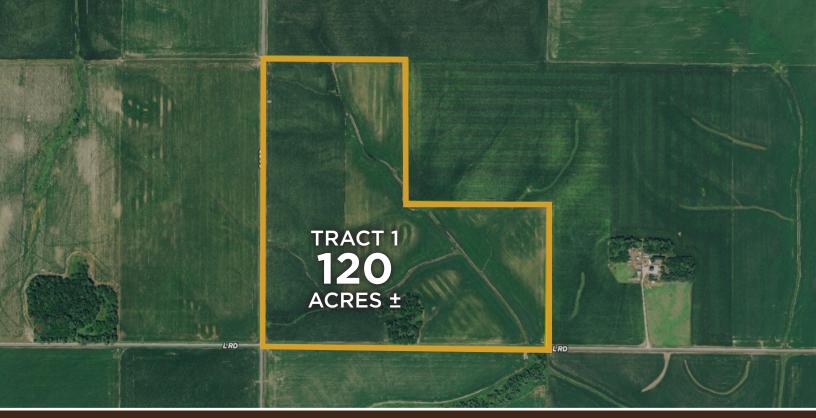

## 120 AC± | 1 TRACT | CUMING CO, NE

**AUCTION:** LIVE AND ONLINE AT RANCHANDFARMAUCTIONS.COM **AUCTION DATE:** 2/26/25 | **AUCTION TIME:** 11 AM CT **AUCTION HELD AT:** NIELSEN COMMUNITY CENTER 200 ANNA STALP AVENUE, WEST POINT, NE 68788

#### TRACT 1 DESCRIPTION:

Located just 8 miles northeast of West Point, Nebraska, this highly productive farmland offers a rare chance to invest in premium agricultural property. Featuring gently rolling topography, the land is comprised primarily of Nora silt loam and Alcester silty clay loam soils, both known for their excellent fertility and productivity. With good county road access and highways nearby, the property is easily accessible for farming operations and transportation needs. Power is available along L Road, providing added convenience (buyers are encouraged to confirm availability with the provider).

Deeded Acres: 120

Soil Types: Nora silt loam & Alcester silty clay loam

Soil PI/NCCPI/CSR2: 70.3 CRP Acres/payment: NA Taxes: \$6,140.22

**Lease Status:** Open Tenancy for 2025 crop year

**Possession:** Immediate possession subject to current tenants'

rights for 2024

**Survey needed?:** No survey needed

Brief Legal: W  $\frac{1}{2}$  SW  $\frac{1}{4}$  & SE  $\frac{1}{4}$  SW  $\frac{1}{4}$  S1 T22N R7E Cuming Co, NE

**PIDs:** 6832000

**Lat/Lon:** 41.9043, -96.5704