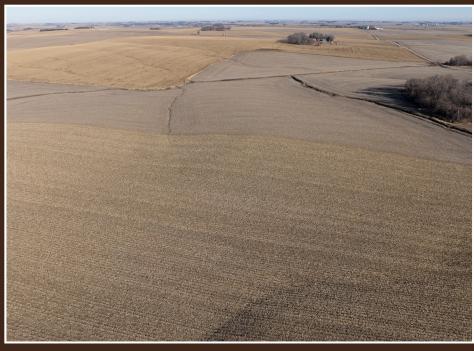

#### TRACT 1 DESCRIPTION:

Located just 8 miles northeast of West Point, Nebraska, this highly productive farmland offers a rare chance to invest in premium agricultural property. Featuring gently rolling topography, the land is comprised primarily of Nora silt loam and Alcester silty clay loam soils, both known for their excellent fertility and productivity. With good county road access and highways nearby, the property is easily accessible for farming operations and transportation needs. Power is available along L Road, providing added convenience (buyers are encouraged to confirm availability with the provider).

Deeded Acres: 120

Soil Types: Nora silt loam & Alcester silty clay loam

Soil PI/NCCPI/CSR2: 70.3 CRP Acres/payment: NA Taxes: \$6,140.22

**Lease Status:** Open Tenancy for 2025 crop year

**Possession:** Immediate possession subject to current tenants'