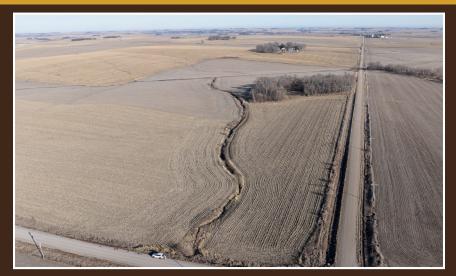

#### TRACT 1 DESCRIPTION:

Located just 8 miles northeast of West Point, Nebraska, this highly productive farmland offers a rare chance to invest in premium agricultural property. Featuring gently rolling topography, the land is comprised primarily of Nora silt loam and Alcester silty clay loam soils, both known for their excellent fertility and productivity. With good county road access and highways nearby, the property is easily accessible for farming operations and transportation needs. Power is available along L Road, providing added convenience (buyers are encouraged to confirm availability with the provider).

Deeded Acres: 120

Soil Types: Nora silt loam & Alcester silty clay loam

Soil PI/NCCPI/CSR2: 70.3 CRP Acres/payment: NA Taxes: \$6,140.22

**Lease Status:** Open Tenancy for 2025 crop year

**Possession:** Immediate possession subject to current tenants'