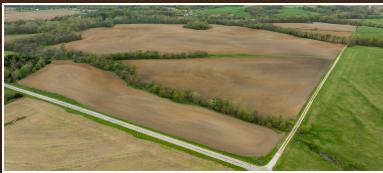

This southern Adams County property offers a great investment opportunity for investors, farmers, and outdoor enthusiasts alike. Located in a highly desirable area, the property features a combination of productive tillable farmland, CRP acres, and premier deer hunting opportunities. The property has 116.5 +/- acres of tillable farmland (updated per land owner) and 6.79 acres enrolled in CRP, paying an annual income of \$835 through 2028. The seller will credit the buyer \$14,562 at the time of closing for the second half of the 2025 cash rent income. An additional 2.46 acres of farmland not being farmed in the northwest corner is currently utilized as a food plot, perfect for a kill plot.

The highly productive tillable farm ground has an average PI rating of 106.8 on the tillable and CRP acres, ensuring high-quality crop production. Whether you're looking to personally farm the ground or cash rent it out, it offers a strong return on investment. Mature timber is scattered throughout the property, offering the potential for future timber harvests, adding to your overall return on investment.

The property has two-sided access off County Highway 10 and E 2200th Street, offering unmatched convenience for both farming operations and recreational use. For hunting enthusiasts, the land provides excellent deer hunting opportunities, with its mix of open farmland, food plots, and timber. Whether you're interested in maximizing agricultural production or looking for a recreational property that pays to hunt, this property offers it all. Don't miss out on the chance to bid on this highly productive and diverse property at the upcoming auction.