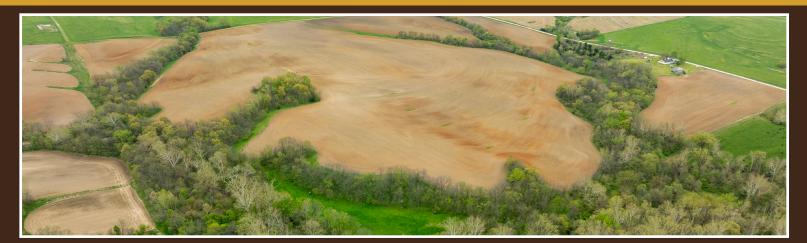

This southern Adams County property offers a great investment opportunity for investors, farmers, and outdoor enthusiasts alike. Located in a highly desirable area, the property features a combination of productive tillable farmland, CRP acres, and premier deer hunting opportunities. The property has 116.5 +/- acres of tillable farmland (updated per land owner) and 6.79 acres enrolled in CRP, paying an annual income of \$835 through 2028. The seller will credit the buyer \$14,562 at the time of closing for the second half of the 2025 cash rent income. An additional 2.46 acres of farmland not being farmed in the northwest corner is currently utilized as a food plot, perfect for a kill plot.

The highly productive tillable farm ground has an average PI rating of 106.8 on the tillable and CRP acres, ensuring high-quality crop production. Whether you're looking to personally farm the ground or cash rent it out, it offers a strong return on investment. Mature timber is scattered throughout the property, offering the potential for future timber harvests, adding to your overall return on investment.

The property has two-sided access off County Highway 10 and E 2200th Street, offering unmatched convenience for both farming operations and recreational use. For hunting enthusiasts, the land provides excellent deer hunting opportunities, with its mix of open farmland, food plots, and timber. Whether you're interested in maximizing agricultural production or looking for a recreational property that pays to hunt, this property offers it all. Don't miss out on the chance to bid on this highly productive and diverse property at the upcoming auction.