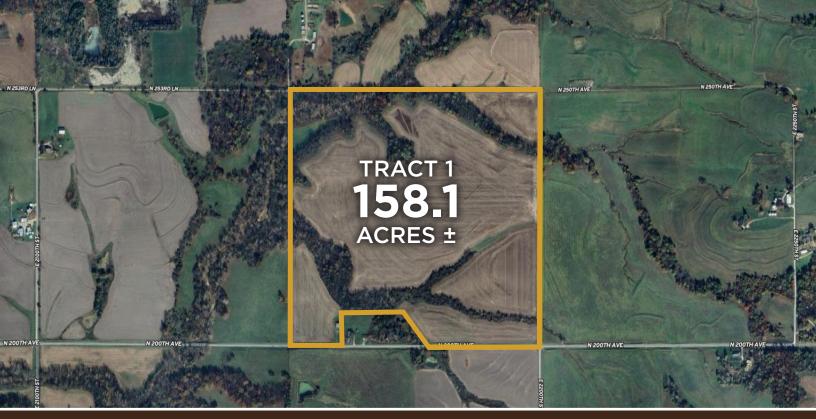

### 158.1 AC± | 1 TRACT | ADAMS CO, IL

**AUCTION: LIVE AND ONLINE AT RANCHANDFARMAUCTIONS.COM AUCTION DATE: 6/26/25 AUCTION TIME: 5 PM CT AUCTION HELD AT: WHITETAIL PROPERTIES** 115 W WASHINGTON ST, PITTSFIELD, IL 62363

Tract #: **Deeded Acres:** 158.1 FSA Farmland Acres: 124.08

Soil Types: Clarksdale, Bunkum, Winfield

Soil PI/NCCPI/CSR2: 106.8 PI

**CRP Acres/payment:** 6.79 acres - \$835 annually

Taxes: \$3,113.74

Lease Status: Subject to 2025 tenant rights

Possession: Immediate possession subject to current

tenants' rights for 2025

Survey needed?: No survey is needed

**Brief Legal:** SE 1/4 Sec 21 T3S-R6W Adams Co, IL

PIDs: 15-0-0246-002-00 Lat/Lon: 39.790605, -91.092503