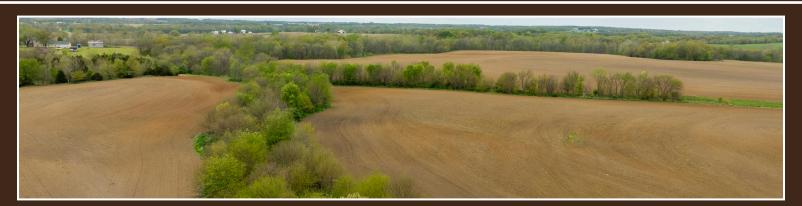

This southern Adams County property offers a great investment opportunity for investors, farmers, and outdoor enthusiasts alike. Located in a highly desirable area, the property features a combination of productive tillable farmland, CRP acres, and premier deer hunting opportunities. The property has 116.5 +/- acres of tillable farmland (updated per land owner) and 6.79 acres enrolled in CRP, paying an annual income of \$835 through 2028. The seller will credit the buyer \$14,562 at the time of closing for the second half of the 2025 cash rent income. An additional 2.46 acres of farmland not being farmed in the northwest corner is currently utilized as a food plot, perfect for a kill plot.

The highly productive tillable farm ground has an average PI rating of 106.8 on the tillable and CRP acres, ensuring high-quality crop production. Whether you're looking to personally farm the ground or cash rent it out, it offers a strong return on investment. Mature timber is scattered throughout the property, offering the potential for future timber harvests, adding to your overall return on investment.

The property has two-sided access off County Highway 10 and E 2200th Street, offering unmatched convenience for both farming operations and recreational use. For hunting enthusiasts, the land provides excellent deer hunting opportunities, with its mix of open farmland, food plots, and timber. Whether you're interested in maximizing agricultural production or looking for a recreational property that pays to hunt, this property offers it all. Don't miss out on the chance to bid on this highly productive and diverse property at the upcoming auction.