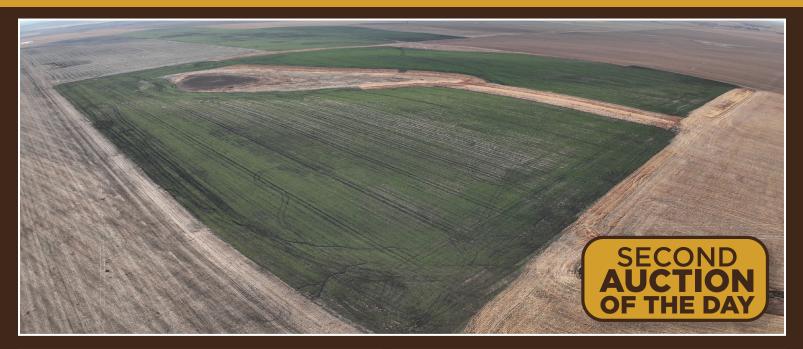

## 160 AC± | 1 TRACT | STANLEY CO, SD

AUCTION: LIVE AND ONLINE AT RANCHANDFARMAUCTIONS.COM AUCTION DATE: 6/24/25 AUCTION TIME: 2 PM CT AUCTION HELD AT: SENIOR CENTER, 401 W PLEASANT DRIVE, PIERRE, SD 57501

The Rooster Retreat Farm is located in Stanley County, SD, on 156 tillable acres with access from 217th St. Promise clay and Kolls clay soils have a productivity Index of 60.4. The property has rural water on site, a hydrant and a stock tank for wildlife. This property proves to be a very productive hunting acreage. Open tenancy AFTER MARCH 1, 2026. Under a current rental agreement for the 2025 growing season. Buyer to receive 100% of 2025 rent. The current Crop Share is  $\frac{3}{2}$  renter and  $\frac{1}{2}$  property owner. Taxes will be paid by the buyer. Located west of Fort Pierre and NE of Midland.