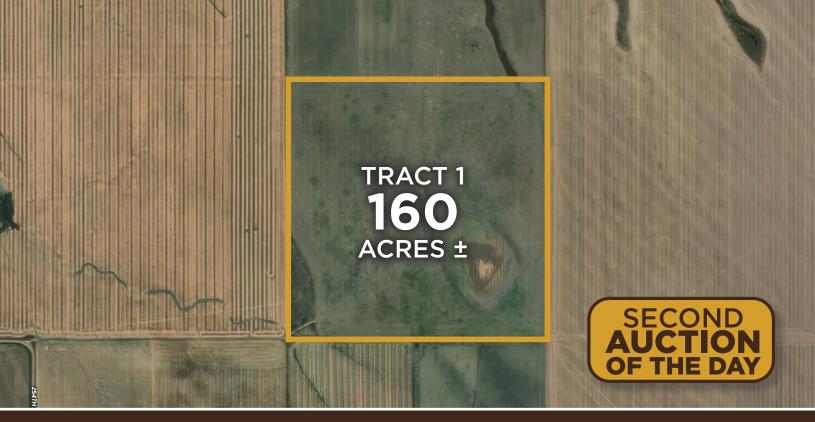

The Rooster Retreat Farm is located in Stanley County, SD, on 156 tillable acres with access from 217th St. Promise clay and Kolls clay soils have a productivity Index of 60.4. The property has rural water on site, a hydrant and a stock tank for wildlife. This property proves to be a very productive hunting acreage. Open tenancy AFTER MARCH 1, 2026. Under a current rental agreement for the 2025 growing season. Buyer to receive 100% of 2025 rent. The current Crop Share is  $\frac{3}{2}$  renter and  $\frac{1}{2}$  property owner. Taxes will be paid by the buyer. Located west of Fort Pierre and NE of Midland.

| Deeded Acres:       | 160± acres                                          |
|---------------------|-----------------------------------------------------|
| FSA Farmland Acres: | 156± FSA acres                                      |
| Soil Types:         | Promise clay, Kolls clay, Lakoma Okaton silty clays |
| Soil PI/NCCPI/CSR2: | 60.3 PI                                             |
| CRP Acres/payment:  | No CRP                                              |
| Taxes:              | \$1018.18                                           |
| Lease Status:       | Open Tenancy for the 2026 crop year                 |
| Possession:         | Immediate possession subject to current             |
|                     | tenants' rights for 2025                            |
| Survey needed?:     | No survey needed                                    |
| Brief Legal:        | 160± acres located SE ¼ S6 T3N R26E                 |
|                     | Stanley Co, SD                                      |
| PIDs:               | 000183                                              |
| Lat/Lon:            | 44.24422, -101.0321                                 |
| Zip Code:           | 57532                                               |