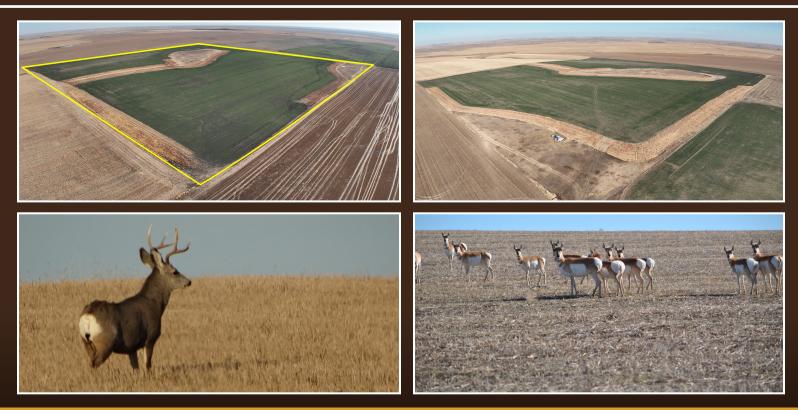

The Rooster Retreat Farm is located in Stanley County, SD, on 156 tillable acres with access from 217th St. Promise clay and Kolls clay soils have a productivity Index of 60.4. The property has rural water on site, a hydrant and a stock tank for wildlife. This property proves to be a very productive hunting acreage. Open tenancy AFTER MARCH 1, 2026. Under a current rental agreement for the 2025 growing season. Buyer to receive 100% of 2025 rent. The current Crop Share is  $\frac{3}{2}$  renter and  $\frac{1}{2}$  property owner. Taxes will be paid by the buyer. Located west of Fort Pierre and NE of Midland.