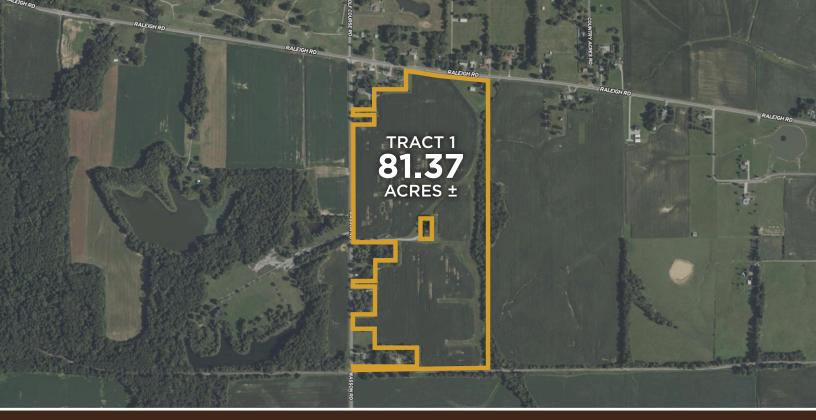

### 81.37 AC± | 1 TRACT | SALINE CO, IL

AUCTION: ONLINE ONLY AT RANCHANDFARMAUCTIONS.COM AUCTION DATE: 7/10/25 AUCTION CLOSES AT: 4 PM CT AUCTION HELD AT: ONLINE ONLY

This Southern Illinois tract offers an appealing mix of investment opportunity and real-world utility with gently rolling crop ground that's as clean and productive as it comes. The tillable acreage lays out in wide, workable sweeps with a Soil Productivity Index of 98.13 and primary soil types of Ava and Bluford silt loams—ideal for continued row crop rotation. A smaller section is enrolled in CRP, adding a layer of income diversity and conservation benefit. The timbered creek drainage along one edge adds a touch of character while supporting natural water flow and wildlife travel. A 30'x50' pole barn sits at the highway frontage with utility hookups nearby—ready to serve as equipment storage, a farm office, or even a commercial site. With over 2,200± feet of road frontage on two sides, this property offers multiple access points, easy navigation, and strong curb appeal for future development. Utilities are available along the road frontage.

Deeded Acres: 81.37±

**Soil Types:** Ava Silt Loam & Bluford Silt Loam

Soil PI/NCCPI/CSR2: Soil PI - 98.13 CRP Acres/payment: 4 acres Taxes: \$1876.82

**Lease Status:** Open Tenancy for 2026 crop year

**Possession:** Immediate possession subject to current

tenants rights for 2025

Survey needed?: No survey needed

Brief Legal: pt W  $\frac{1}{2}$  NW  $\frac{1}{4}$  S19 and pt SW  $\frac{1}{4}$ 

SW 1/4 S18 T7E R8W Saline Co IL

**PIDs:** 04-1-128-03, 04-2-250-02