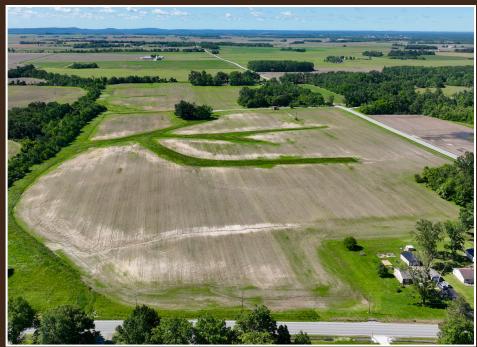

### 81.37 AC± | 1 TRACT | SALINE CO, IL

AUCTION: ONLINE ONLY AT RANCHANDFARMAUCTIONS.COM AUCTION DATE: 7/10/25 AUCTION CLOSES AT: 4 PM CT AUCTION HELD AT: ONLINE ONLY

This Southern Illinois tract offers an appealing mix of investment opportunity and real-world utility with gently rolling crop ground that's as clean and productive as it comes. The tillable acreage lays out in wide, workable sweeps with a Soil Productivity Index of 98.13 and primary soil types of Ava and Bluford silt loams—ideal for continued row crop rotation. A smaller section is enrolled in CRP, adding a layer of income diversity and conservation benefit. The timbered creek drainage along one edge adds a touch of character while supporting natural water flow and wildlife travel. A 30'x50' pole barn sits at the highway frontage with utility hookups nearby—ready to serve as equipment storage, a farm office, or even a commercial site. With over 2,200± feet of road frontage on two sides, this property offers multiple access points, easy navigation, and strong curb appeal for future development. Utilities are available along the road frontage.