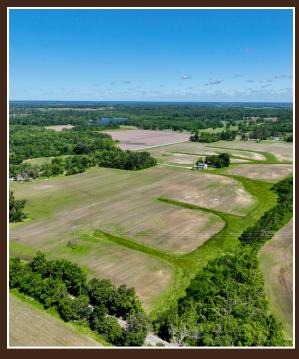

### 81.37 AC± | 1 TRACT | SALINE CO, IL

AUCTION: ONLINE ONLY AT RANCHANDFARMAUCTIONS.COM AUCTION DATE: 7/10/25 AUCTION CLOSES AT: 4 PM CT AUCTION HELD AT: ONLINE ONLY

This Southern Illinois tract offers an appealing mix of investment opportunity and real-world utility with gently rolling crop ground that's as clean and productive as it comes. The tillable acreage lays out in wide, workable sweeps with a Soil Productivity Index of 98.13 and primary soil types of Ava and Bluford silt loams—ideal for continued row crop rotation. A smaller section is enrolled in CRP, adding a layer of income diversity and conservation benefit. The timbered creek drainage along one edge adds a touch of character while supporting natural water flow and wildlife travel. A 30'x50' pole barn sits at the highway frontage with utility hookups nearby—ready to serve as equipment storage, a farm office, or even a commercial site. With over 2,200± feet of road frontage on two sides, this property offers multiple access points, easy navigation, and strong curb appeal for future development. Utilities are available along the road frontage.