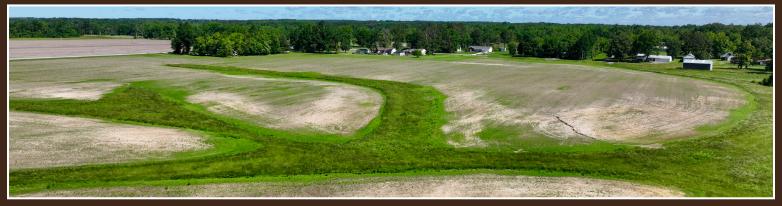

### 81.37 AC± | 1 TRACT | SALINE CO, IL

AUCTION: ONLINE ONLY AT RANCHANDFARMAUCTIONS.COM AUCTION DATE: 7/10/25 AUCTION CLOSES AT: 4 PM CT AUCTION HELD AT: ONLINE ONLY

This Southern Illinois tract offers an appealing mix of investment opportunity and real-world utility with gently rolling crop ground that's as clean and productive as it comes. The tillable acreage lays out in wide, workable sweeps with a Soil Productivity Index of 98.13 and primary soil types of Ava and Bluford silt loams—ideal for continued row crop rotation. A smaller section is enrolled in CRP, adding a layer of income diversity and conservation benefit. The timbered creek drainage along one edge adds a touch of character while supporting natural water flow and wildlife travel. A 30'x50' pole barn sits at the highway frontage with utility hookups nearby—ready to serve as equipment storage, a farm office, or even a commercial site. With over 2,200± feet of road frontage on two sides, this property offers multiple access points, easy navigation, and strong curb appeal for future development. Utilities are available along the road frontage.