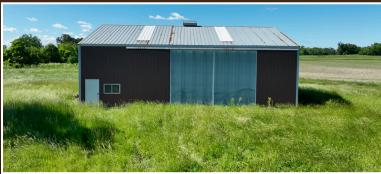

### 81.37 AC± | 1 TRACT | SALINE CO, IL

AUCTION: ONLINE ONLY AT RANCHANDFARMAUCTIONS.COM AUCTION DATE: 7/10/25 AUCTION CLOSES AT: 4 PM CT AUCTION HELD AT: ONLINE ONLY

This Southern Illinois tract offers an appealing mix of investment opportunity and real-world utility with gently rolling crop ground that's as clean and productive as it comes. The tillable acreage lays out in wide, workable sweeps with a Soil Productivity Index of 98.13 and primary soil types of Ava and Bluford silt loams—ideal for continued row crop rotation. A smaller section is enrolled in CRP, adding a layer of income diversity and conservation benefit. The timbered creek drainage along one edge adds a touch of character while supporting natural water flow and wildlife travel. A 30'x50' pole barn sits at the highway frontage with utility hookups nearby—ready to serve as equipment storage, a farm office, or even a commercial site. With over 2,200± feet of road frontage on two sides, this property offers multiple access points, easy navigation, and strong curb appeal for future development. Utilities are available along the road frontage.