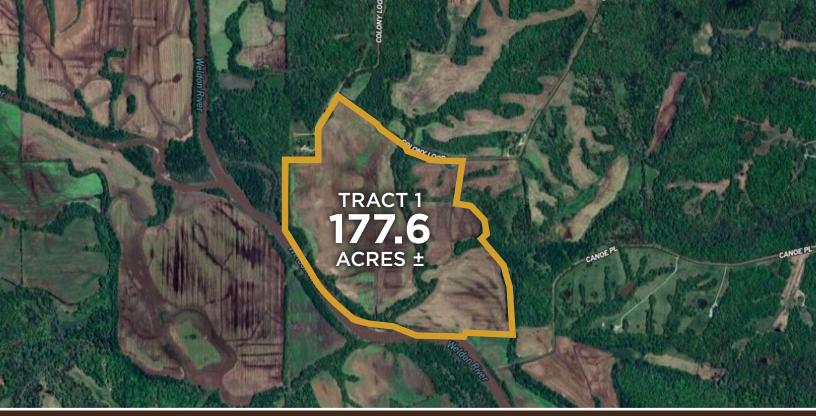

## 177.6 AC± | 1 TRACT | MERCER CO, MO

**AUCTION: LIVE AND ONLINE AT RANCHANDFARMAUCTIONS.COM** 

**AUCTION DATE: 2/27/25 | AUCTION TIME: 11 AM CT** 

**AUCTION HELD AT: SMITHFIELD ED CENTER (NORTH OF PRINCETON OFF HWY 65)** 

17999 US 65, PRINCETON, MO 64673

This nice Weldon River bottom tillable farm is located in northern Mercer County, Missouri and southwest of the town of Mercer, Missouri. Property consists of 178± acre with 142± tillable with the majority being Nodaway silt loam soils. The remaining 36± acres are timbered draws and edges and there is a 32,000 bushel grain bin with dryer with circle drive up along the South side of Colony Loop. The property has access from the north off Colony Loop with a gated entrance around the bin site. Highly productive tillable dirt is not all this stunning property has to offer, it's also located in a powerhouse QDM block with multiple deer harvested from 160" to 200". Please contact listing agents for any and all questions pertaining to this property.

Deeded acres: 177.6± FSA Farmland Acres: 142±

Soil Types: Nodaway silt loam, Humeston, Keswick,

Pearing silt loam
Soil PI/NCCPI/CSR2: NCCPI 72.7
CRP Acres/payment: No CRP
Taxes: TBD

 Lease Status:
 Open Tenancy for 2025 crop year

 Possession:
 Immediate possession subject to current

tenants' rights for 2025 **Survey needed?:**No survey needed

**Brief Legal:** 177.6± acres Pt NE ¼ and Pt SE ¼ S27 T66N

R24W and Pt SW NW and pt NW SW S26

T66N R24W in Mercer Co, MO

PIDs: 06080270000001.02, 06080270000001.01,

06070260000003.02 40.49496/-93.58687

**Lat/Lon:** 40.49 **Zip Code:** 64673