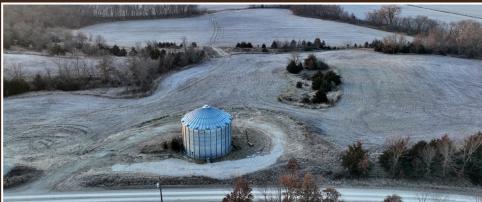

17999 US 65, PRINCETON, MO 64673

This nice Weldon River bottom tillable farm is located in northern Mercer County, Missouri and southwest of the town of Mercer, Missouri. Property consists of 178± acre with 142± tillable with the majority being Nodaway silt loam soils. The remaining 36± acres are timbered draws and edges and there is a 32,000 bushel grain bin with dryer with circle drive up along the South side of Colony Loop. The property has access from the north off Colony Loop with a gated entrance around the bin site. Highly productive tillable dirt is not all this stunning property has to offer, it's also located in a powerhouse QDM block with multiple deer harvested from 160" to 200". Please contact listing agents for any and all questions pertaining to this property.