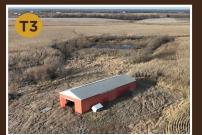

#### TRACT 4 DESCRIPTION:

 $1.25\pm$  acres. This tract features a grain bin site with approx. 1.25 acres, 2-70,000 bushel Sukup Bins that were installed in 2022 brand new. Bins have fans and power sweeps