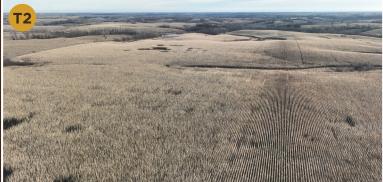

#### **TRACT 2 DESCRIPTION:**

122.5± acres, this tract has approx. 102 acres of tillable, balance is waterways, brush, and a pond. Access off of Highway 202 to the west

Deeded Acres: FSA Farmland Acres: 102±

#### TRACT 3 DESCRIPTION:

295± acres. This tract features approx. 205 acres tillable, balance in timbered draws, waterways, pond and shed. Access off of Highway 202 to the west

Deeded Acres: FSA Farmland Acres: 205±