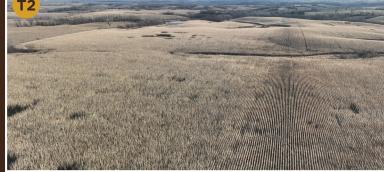

#### **TRACT 2 DESCRIPTION:**

122.5± acres, this tract has approx. 102 acres of tillable, balance is waterways, brush, and a pond. Access off of Highway 202 to the west

Deeded Acres: FSA Farmland Acres: 102±

#### TRACT 3 DESCRIPTION:

295± acres. This tract features approx. 205 acres tillable, balance in timbered draws, waterways, pond and shed. Access off of Highway 202 to the west

Deeded Acres: FSA Farmland Acres: 205±