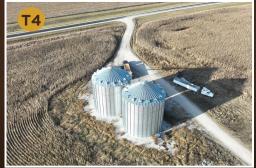

#### TRACT 4 DESCRIPTION:

 $1.25\pm$  acres. This tract features a grain bin site with approx. 1.25 acres, 2-70,000 bushel Sukup Bins that were installed in 2022 brand new. Bins have fans and power sweeps