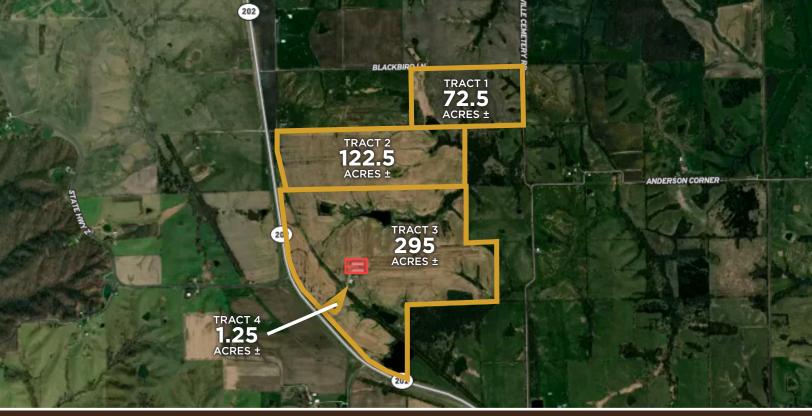

Located just about 3 1/2 miles Northwest of Glenwood, MO, this very nice tillable farm has great access to Highway 202 on the West and Blackbird land to the North.

Attention investors and producers! Here is a great upland tillable farm with grain storage bins located about 3.5 miles North of Glenwood, MO this property features approximately 370 acres of highly productive upland tillable land and 140,000 bushel grain bin site, with easy access off Highway 202. Farm soils include Lamoni Loam, Edina Silt Loam, Gara Loam and Seymour silty loam. Bins on the property were installed brand new in 2022 The property will be offered in 4 parcels. The farm offers great hunting along with tillable production acreage with terracing and drain risers installed.

#### TRACT 1 DESCRIPTION:

72.5± acres. This tract features approx. 60 acres tillable, balance in timber, brush and a pond. Access is from the north off of Blackbird Lane.

Deeded Acres: 72.5± FSA Farmland Acres: 60±

#### **TRACT 2 DESCRIPTION:**

122.5± acres, this tract has approx. 102 acres of tillable, balance is waterways, brush, and a pond. Access off of Highway 202 to the west

Deeded Acres: FSA Farmland Acres: 102±

#### TRACT 3 DESCRIPTION:

295± acres. This tract features approx. 205 acres tillable, balance in timbered draws, waterways, pond and shed. Access off of Highway 202 to the west

Deeded Acres: FSA Farmland Acres: 205±

#### TRACT 4 DESCRIPTION:

 $1.25\pm$  acres. This tract features a grain bin site with approx. 1.25 acres, 2-70,000 bushel Sukup Bins that were installed in 2022 brand new. Bins have fans and power sweeps