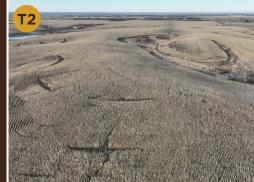

#### **TRACT 2 DESCRIPTION:**

122.5± acres, this tract has approx. 102 acres of tillable, balance is waterways, brush, and a pond. Access off of Highway 202 to the west

Deeded Acres: FSA Farmland Acres: 102±

Soil Types: Lamoni Ioam, Gara Ioam, Edina silt Ioam

Soil PI/NCCPI/CSR2: NCCPI 63.3 CRP Acres/payment: No CRP Taxes: TBD

Lease Status: Open Tenancy for 2025 crop year

Immediate possession subject to current tenants' rights for 2024 Possession: Survey needed?: No survey needed

122.5± acres part of S31 T67N R15W Schuyler Co, MO **Brief Legal:** Part of PID 03-090-31-000-000-000100 PIDs:

40.56479. -92.62553

Lat/Lon: Zip Code: