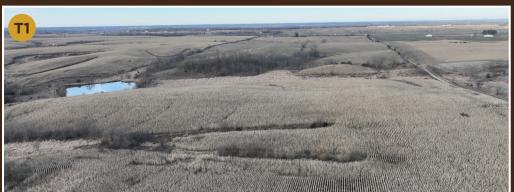

#### TRACT 1 DESCRIPTION:

72.5± acres. This tract features approx. 60 acres tillable, balance in timber, brush and a pond. Access is from the north off of Blackbird Lane.

Deeded Acres: 72.5± FSA Farmland Acres: 60±

Soil Types: Armstrong clay loam, Gara fine sandy loam, Bevier silty clay loam

Soil PI/NCCPI/CSR2: NCCPI 53.8 CRP Acres/payment: No CRP TBD

Open Tenancy for 2025 crop year Lease Status:

Possession: Immediate possession subject to current tenants' rights for 2024

Survey needed?: No survey needed

72.5± acres part of S31 T67N R15W Schuyler Co, MO **Brief Legal:** 

PIDs: Part of PID 03-090-31-000-000-000100 Lat/Lon: 40.56479. -92.62553

Zip Code: 63541