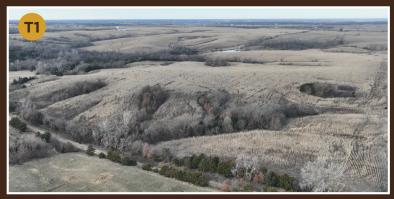

#### TRACT 1 DESCRIPTION:

72.5± acres. This tract features approx. 60 acres tillable, balance in timber, brush and a pond. Access is from the north off of Blackbird Lane.

Deeded Acres: 72.5± FSA Farmland Acres: 60±

Survey needed?: No survey needed

72.5± acres part of S31 T67N R15W Schuyler Co, MO **Brief Legal:** 

PIDs: Part of PID 03-090-31-000-000-000100 Lat/Lon: 40.56479. -92.62553

Zip Code: 63541