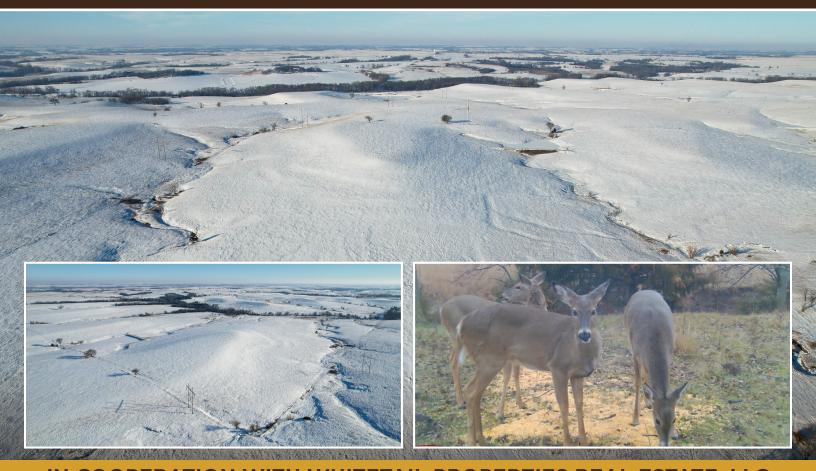

This Flint Hills native grass pasture is located a few miles Northeast of Council Grove. The perimeter fence consists of six strands of barbed wire and is in good to excellent condition. The pasture is currently cross-fenced with approximately 80± acres in the south pasture and 122± acres in the north pasture. Two nice ponds provide adequate water for livestock, one situated at the north end and the other towards the north end of the south pasture. The native grass stand is excellent and free of brush and noxious weeds on the uplands, with relatively little brush throughout. A permanent catch pen is in place near the road to assist when it is time to gather and ship livestock.

This area of the Flint Hills is well known for trophy whitetail deer and bobwhite quail. A seasonal creek dissects the middle of the pasture, creating the perfect travel corridor for traveling bucks during the rut. The two ponds provide additional recreational use for the outdoorsman, with potential fishing and waterfowl opportunities.