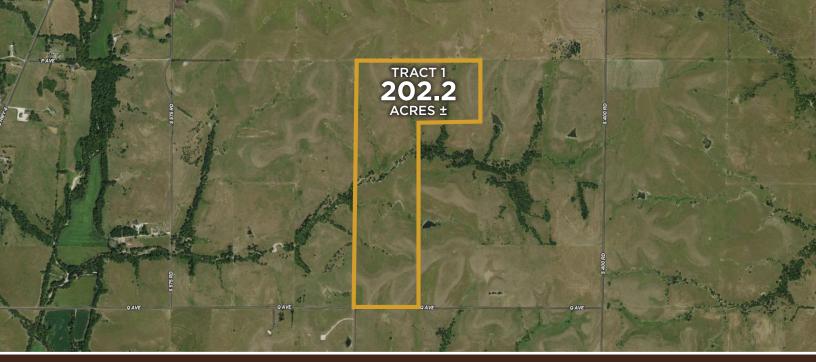

## 202.2 AC± | 1 TRACT | MORRIS CO, KS

**AUCTION:** LIVE AND ONLINE AT RANCHANDFARMAUCTIONS.COM **AUCTION DATE:** 3/3/25 | **AUCTION TIME:** 1 PM CT **AUCTION HELD AT:** MORRIS COUNTY FAIRGROUNDS 612 US-56, COUNCIL GROVE, KS 66846

Whether you are looking to expand your grassland acres or looking for an investment in recreational opportunities, you won't want to miss out on this one!

Tract #: One tract

Deeded Acres: 202.2

CRP Acres/payment: No CRP

Taxes: \$911.28

**Lease Status:** Open Tenancy for 2025 crop year

**Possession:** Immediate possession subject to current tenants'

rights for 2024

Survey needed?: No survey needed

Brief Legal: West half of Section 33, Township 15 S,

Range 9 E

**PIDs:** 108-33-0-00-003.00-0 **Lat/Lon:** 38.70286, -96.42488

**Zip Code:** 66846

IN COOPERATION WITH WHITETAIL PROPERTIES REAL ESTATE, LLC MATT PALMQUIST, AGENT: 785.826.0995 | matt.palmquist@whitetailproperties.com