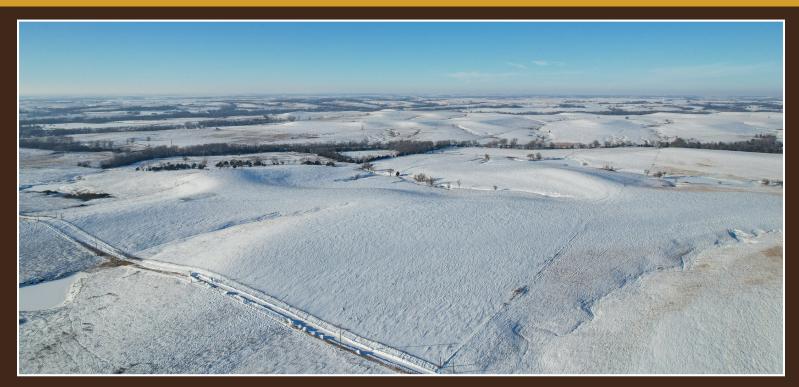

This Flint Hills native grass pasture is located a few miles Northeast of Council Grove. The perimeter fence consists of six strands of barbed wire and is in good to excellent condition. The pasture is currently cross-fenced with approximately 80± acres in the south pasture and 122± acres in the north pasture. Two nice ponds provide adequate water for livestock, one situated at the north end and the other towards the north end of the south pasture. The native grass stand is excellent and free of brush and noxious weeds on the uplands, with relatively little brush throughout. A permanent catch pen is in place near the road to assist when it is time to gather and ship livestock.

This area of the Flint Hills is well known for trophy whitetail deer and bobwhite quail. A seasonal creek dissects the middle of the pasture, creating the perfect travel corridor for traveling bucks during the rut. The two ponds provide additional recreational use for the outdoorsman, with potential fishing and waterfowl opportunities.