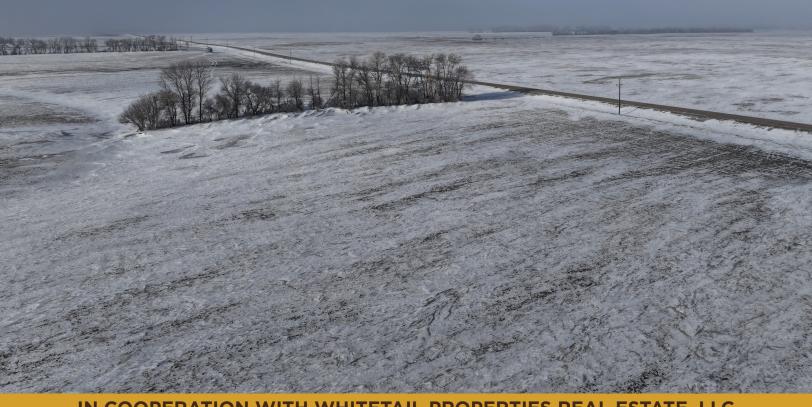

We are pleased to offer at auction this exceptional 160± acre tract of tillable farmland located in the highly sought-after area of Walsh County, North Dakota. This productive parcel features a CPI average of 77.4, highlighting its fertile soil and ideal conditions for growing a variety of crops. With its vast agricultural potential and strategic location, this property presents an outstanding investment opportunity for farmers and investors alike.

IN COOPERATION WITH WHITETAIL PROPERTIES REAL ESTATE, LLC JOSEPH ERB, AGENT: 218.849.6090 | joseph.erb@whitetailproperties.com