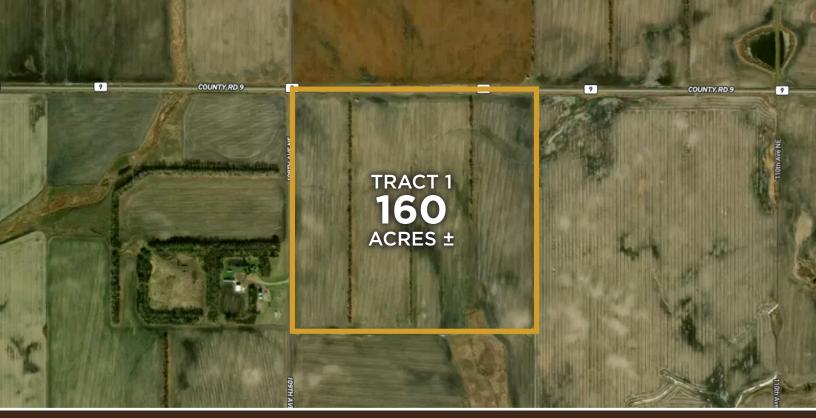

FSA Farmland Acres: Soil PI/NCCPI/CSR2: CRP Acres/payment: Lease Status: Possession: Survey needed?: Brief Legal: PIDs: Lat/Lon:

Zip Code:

Deeded Acres:

151.89 Barnes-svea loam, Harmerly-Wyard loam CPI 77.4 NCCPI 53.1 \$1360.05 Open Tenancy for 2025 crop year Immediate possession

No survey needed NW ¼ 160 ac S29 T158N R59W 36000008347000 48.48207, -98.29106 58229

IN COOPERATION WITH WHITETAIL PROPERTIES REAL ESTATE, LLC JOSEPH ERB, AGENT: 218.849.6090 | joseph.erb@whitetailproperties.com