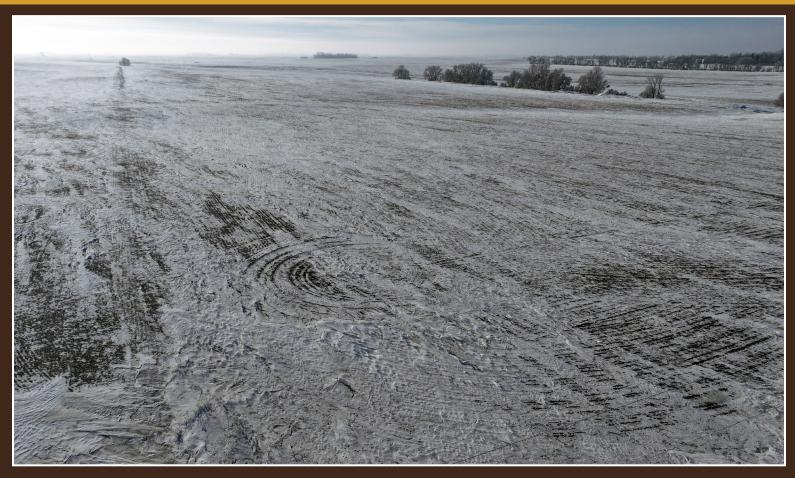

We are pleased to offer at auction this exceptional 160± acre tract of tillable farmland located in the highly sought-after area of Walsh County, North Dakota. This productive parcel features a CPI average of 77.4, highlighting its fertile soil and ideal conditions for growing a variety of crops. With its vast agricultural potential and strategic location, this property presents an outstanding investment opportunity for farmers and investors alike.

FSA Farmland Acres: Soil PI/NCCPI/CSR2: CRP Acres/payment: Lease Status: Possession: Survey needed?: Brief Legal: PIDs: Lat/Lon:

Zip Code:

Deeded Acres:

151.89 Barnes-svea loam, Harmerly-Wyard loam CPI 77.4 NCCPI 53.1 \$1360.05 Open Tenancy for 2025 crop year Immediate possession