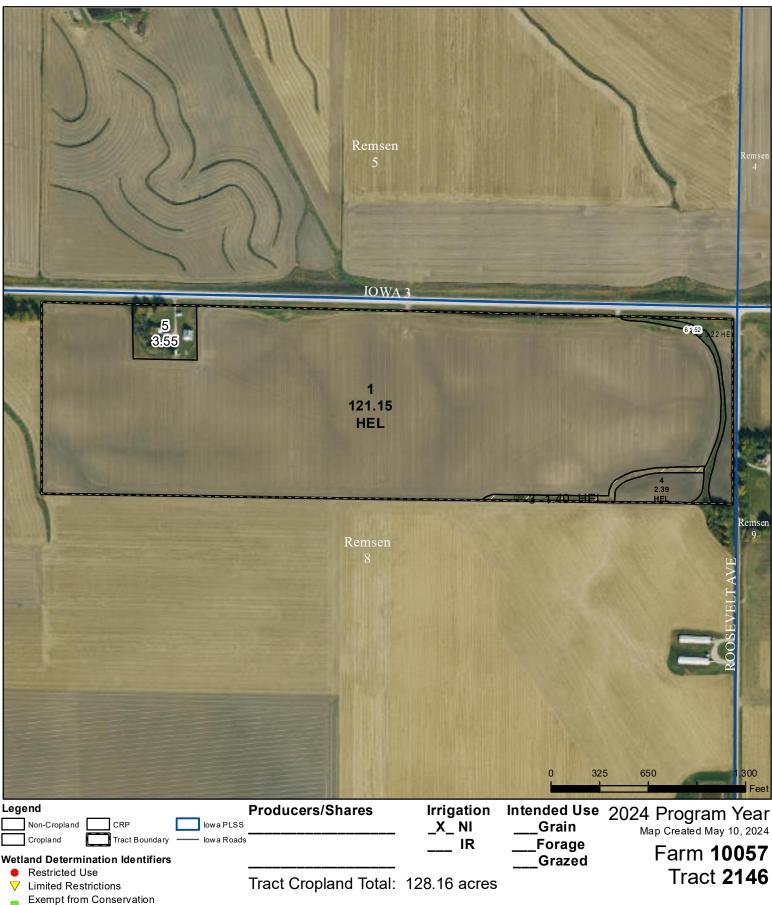

| IOWA<br>PLYMOUTH<br>Form: FSA-156EZ             |                                                                 |  |  |  |  |  |
|-------------------------------------------------|-----------------------------------------------------------------|--|--|--|--|--|
|                                                 |                                                                 |  |  |  |  |  |
|                                                 |                                                                 |  |  |  |  |  |
|                                                 |                                                                 |  |  |  |  |  |
|                                                 |                                                                 |  |  |  |  |  |
|                                                 |                                                                 |  |  |  |  |  |
|                                                 |                                                                 |  |  |  |  |  |
|                                                 |                                                                 |  |  |  |  |  |
|                                                 |                                                                 |  |  |  |  |  |
|                                                 |                                                                 |  |  |  |  |  |
|                                                 |                                                                 |  |  |  |  |  |
|                                                 |                                                                 |  |  |  |  |  |
|                                                 |                                                                 |  |  |  |  |  |
|                                                 | S                                                               |  |  |  |  |  |
|                                                 |                                                                 |  |  |  |  |  |
| Tract Number                                    | : 2146                                                          |  |  |  |  |  |
| Description                                     | : N2 NE4, PT N2 NW4 SEC 8 REMSEN                                |  |  |  |  |  |
| FSA Physical Location<br>ANSI Physical Location | : IOWA/PLYMOUTH<br>: IOWA/PLYMOUTH                              |  |  |  |  |  |
| BIA Unit Range Number                           |                                                                 |  |  |  |  |  |
| HEL Status                                      | : HEL field on tract.Conservation system being actively applied |  |  |  |  |  |
| Wetland Status                                  | : Tract does not contain a wetland                              |  |  |  |  |  |
| WL Violations                                   | : None                                                          |  |  |  |  |  |
| Owners                                          | : BZB FAMILY FARMS LLC                                          |  |  |  |  |  |
| Other Producers                                 | : None                                                          |  |  |  |  |  |
| Recon ID                                        | : None                                                          |  |  |  |  |  |

| Tract | Land | Data |  |
|-------|------|------|--|
|       |      |      |  |

| Farm Land | Cropland | DCP Cropland | WBP  | EWP  | WRP  | GRP  | Sugarcane |
|-----------|----------|--------------|------|------|------|------|-----------|
| 133.23    | 128.16   | 128.16       | 0.00 | 0.00 | 0.00 | 0.00 | 0.0       |

| State<br>Conservation | Other<br>Conservation | Effective DCP Cropland | Double Cropped | CRP  | MPL  | DCP Ag. Rel Activity | SOD  |  |
|-----------------------|-----------------------|------------------------|----------------|------|------|----------------------|------|--|
| 0.00                  | 0.00                  | 126.76                 | 0.00           | 1.40 | 0.00 | 0.00                 | 0.00 |  |

| DCP Crop Data                                            |        |      |     |  |  |  |
|----------------------------------------------------------|--------|------|-----|--|--|--|
| Crop Name Base Acres CCC-505 CRP Reduction Acres PLC Yie |        |      |     |  |  |  |
| Corn                                                     | 67.65  | 0.00 | 169 |  |  |  |
| Soybeans                                                 | 59.10  | 1.40 | 42  |  |  |  |
| TOTAL                                                    | 126.75 | 1.40 |     |  |  |  |

NOTES

Compliance Provisions

"Options only for certification maps & valid only if filled in"

United States Department of Agriculture (USDA) Farm Service Agency (FSA) maps are for FSA Program administration only. This map does not represent a legal survey or reflect actual ownership; rather it depicts the information provided directly from the producer and/or National Agricultural Imagery Program (NAIP) imagery. The producer accepts the data 'as is' and assumes all risks associated with its use. USDA-FSA assumes no responsibility for actual or consequential damage incurred as a result of any user's reliance on this data outside FSA Programs. Wetland identifiers do not represent the size, shape, or specific determination of the area. Refer to your original determination (CPA-026 and attached maps) for exact boundaries and determinations or contact USDA Natural Resources Conservation Service (NRCS).