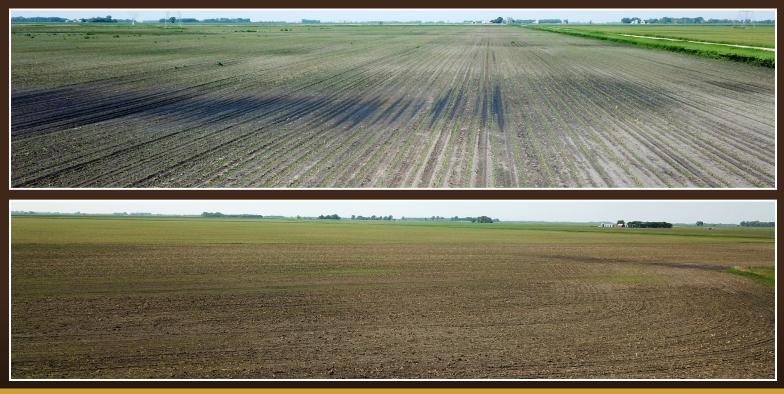

Located just SW of Herman in Logan Township, Section 33, is 126.23 +/- FSA tillable acres with an average CPI rating of 85.8. And 22.77+/- acres enrolled in CRP with an annual payment of \$3,416. The CRP is along the creek and the contract runs until the end of September 2035. Access from two sides. The renter will be allowed to harvest crops for 2025. Sellers will retain all 2025 income but will also pay all the 2025 taxes. Open tenancy then for the 2026 crop season.