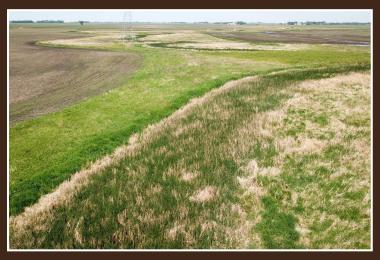

Located just SW of Herman in Logan Township, Section 33, is 126.23 +/- FSA tillable acres with an average CPI rating of 85.8. And 22.77+/- acres enrolled in CRP with an annual payment of \$3,416. The CRP is along the creek and the contract runs until the end of September 2035. Access from two sides. The renter will be allowed to harvest crops for 2025. Sellers will retain all 2025 income but will also pay all the 2025 taxes. Open tenancy then for the 2026 crop season.