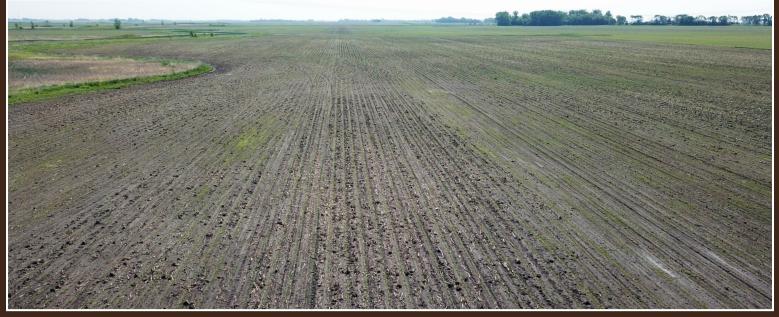

Located just SW of Herman in Logan Township, Section 33, is 126.23 +/- FSA tillable acres with an average CPI rating of 85.8. And 22.77+/- acres enrolled in CRP with an annual payment of \$3,416. The CRP is along the creek and the contract runs until the end of September 2035. Access from two sides. The renter will be allowed to harvest crops for 2025. Sellers will retain all 2025 income but will also pay all the 2025 taxes. Open tenancy then for the 2026 crop season.