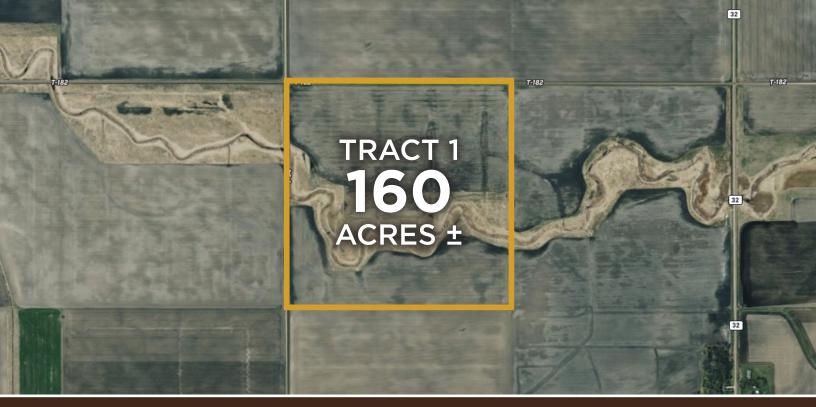

Located just SW of Herman in Logan Township, Section 33, is 126.23 +/- FSA tillable acres with an average CPI rating of 85.8. And 22.77+/- acres enrolled in CRP with an annual payment of \$3,416. The CRP is along the creek and the contract runs until the end of September 2035. Access from two sides. The renter will be allowed to harvest crops for 2025. Sellers will retain all 2025 income but will also pay all the 2025 taxes. Open tenancy then for the 2026 crop season.

| Deeded Acres:       | 160±                                                        |
|---------------------|-------------------------------------------------------------|
| FSA Farmland Acres: | 126.23±                                                     |
| Soil Types:         | Grimstad-Towner fine sandy loam, Vallers Clay Loam,         |
|                     | Glyndon Loam                                                |
| Soil PI/NCCPI/CSR2: | 85.8 CPI                                                    |
| CRP Acres/payment:  | 22.77 - \$3,416                                             |
| Taxes:              | \$5,648 (Non-Homestead)                                     |
| Lease Status:       | Open Tenancy for 2026 crop year                             |
| Possession:         | Immediate possession subject to the current tenant's rights |
|                     | for 2025                                                    |
| Survey needed?:     | No survey needed                                            |
| Brief Legal:        | NW ¼ S33 T127 R44W Grant Co, MN                             |
| PIDs:               | 090147000                                                   |
| Lat/Lon:            | 45.7704 -96.2079                                            |
| Zip Code:           | 56248                                                       |
|                     |                                                             |