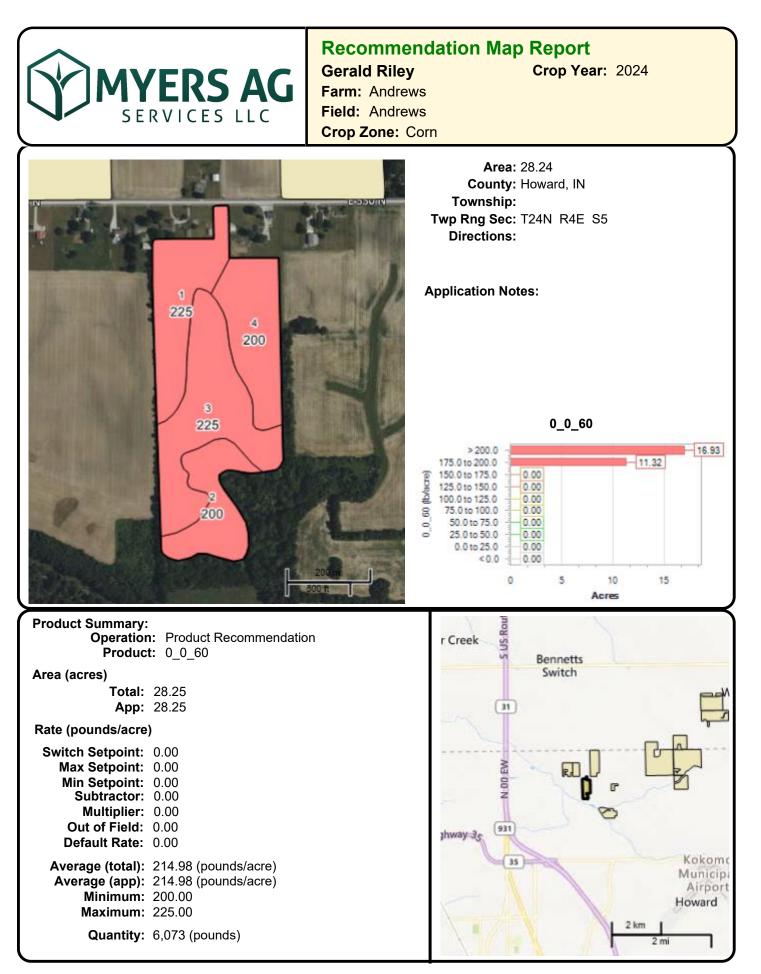

## **Product Summary for Gerald Riley**

Product

| Crop                       |                |       |             |       |          |          |
|----------------------------|----------------|-------|-------------|-------|----------|----------|
| Farm                       | arm            |       | Application |       | al       | Total    |
| Field                      |                | Acres | Avg Rate    | Acres | Avg Rate | Quantity |
| 0_0_60                     |                |       | lb/acre     |       | lb/acre  | lb       |
| Corn<br>Andrews            |                |       |             |       |          |          |
| Andrews                    |                | 28.25 | 214.98      | 28.25 | 214.98   | 6,073    |
|                            | Farm Total:    | 28.25 | 214.98      | 28.25 | 214.98   | 6,073    |
|                            | Crop Total:    | 28.25 | 214.98      | 28.25 | 214.98   | 6,073    |
|                            | Product Total: | 28.25 | 214.98      | 28.25 | 214.98   | 6,073    |
| 11-52-0<br>Corn<br>Andrews |                |       | lb/acre     |       | lb/acre  | lb       |
| Andrews                    |                | 28.25 | 191.40      | 28.25 | 191.40   | 5,406    |
|                            | Farm Total:    | 28.25 | 191.40      | 28.25 | 191.40   | 5,406    |
|                            | Crop Total:    | 28.25 | 191.40      | 28.25 | 191.40   | 5,406    |
|                            | Product Total: | 28.25 | 191.40      | 28.25 | 191.40   | 5,406    |
| Lime90                     |                |       | ton/acre    |       | ton/acre | ton      |
| Corn<br>Andrews            |                | 00.05 | 0.40        | 20.05 | 0.40     | co. oo   |
| Andrews                    |                | 28.25 | 2.13        | 28.25 | 2.13     | 60.02    |
|                            | Farm Total:    | 28.25 | 2.13        | 28.25 | 2.13     | 60.02    |
|                            | Crop Total:    | 28.25 | 2.13        | 28.25 | 2.13     | 60.02    |
|                            | Product Total: | 28.25 | 2.13        | 28.25 | 2.13     | 60.02    |
|                            |                |       |             |       |          |          |