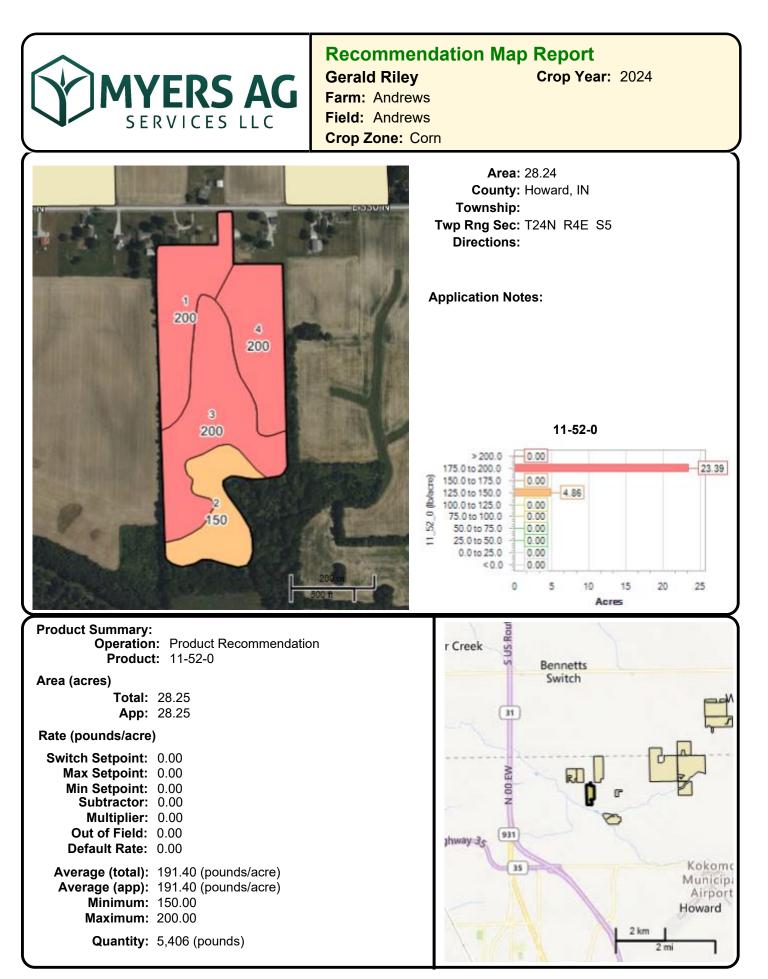

## **Product Summary for Gerald Riley**

Product

| Crop                       |                |       |             |       |          |          |
|----------------------------|----------------|-------|-------------|-------|----------|----------|
| Farm                       | arm            |       | Application |       | al       | Total    |
| Field                      |                | Acres | Avg Rate    | Acres | Avg Rate | Quantity |
| 0_0_60                     |                |       | lb/acre     |       | lb/acre  | lb       |
| Corn<br>Andrews            |                |       |             |       |          |          |
| Andrews                    |                | 28.25 | 214.98      | 28.25 | 214.98   | 6,073    |
|                            | Farm Total:    | 28.25 | 214.98      | 28.25 | 214.98   | 6,073    |
|                            | Crop Total:    | 28.25 | 214.98      | 28.25 | 214.98   | 6,073    |
|                            | Product Total: | 28.25 | 214.98      | 28.25 | 214.98   | 6,073    |
| 11-52-0<br>Corn<br>Andrews |                |       | lb/acre     |       | lb/acre  | lb       |
| Andrews                    |                | 28.25 | 191.40      | 28.25 | 191.40   | 5,406    |
|                            | Farm Total:    | 28.25 | 191.40      | 28.25 | 191.40   | 5,406    |
|                            | Crop Total:    | 28.25 | 191.40      | 28.25 | 191.40   | 5,406    |
|                            | Product Total: | 28.25 | 191.40      | 28.25 | 191.40   | 5,406    |
| Lime90                     |                |       | ton/acre    |       | ton/acre | ton      |
| Corn<br>Andrews            |                | 00.05 | 0.40        | 20.05 | 0.40     | co. oo   |
| Andrews                    |                | 28.25 | 2.13        | 28.25 | 2.13     | 60.02    |
|                            | Farm Total:    | 28.25 | 2.13        | 28.25 | 2.13     | 60.02    |
|                            | Crop Total:    | 28.25 | 2.13        | 28.25 | 2.13     | 60.02    |
|                            | Product Total: | 28.25 | 2.13        | 28.25 | 2.13     | 60.02    |
|                            |                |       |             |       |          |          |