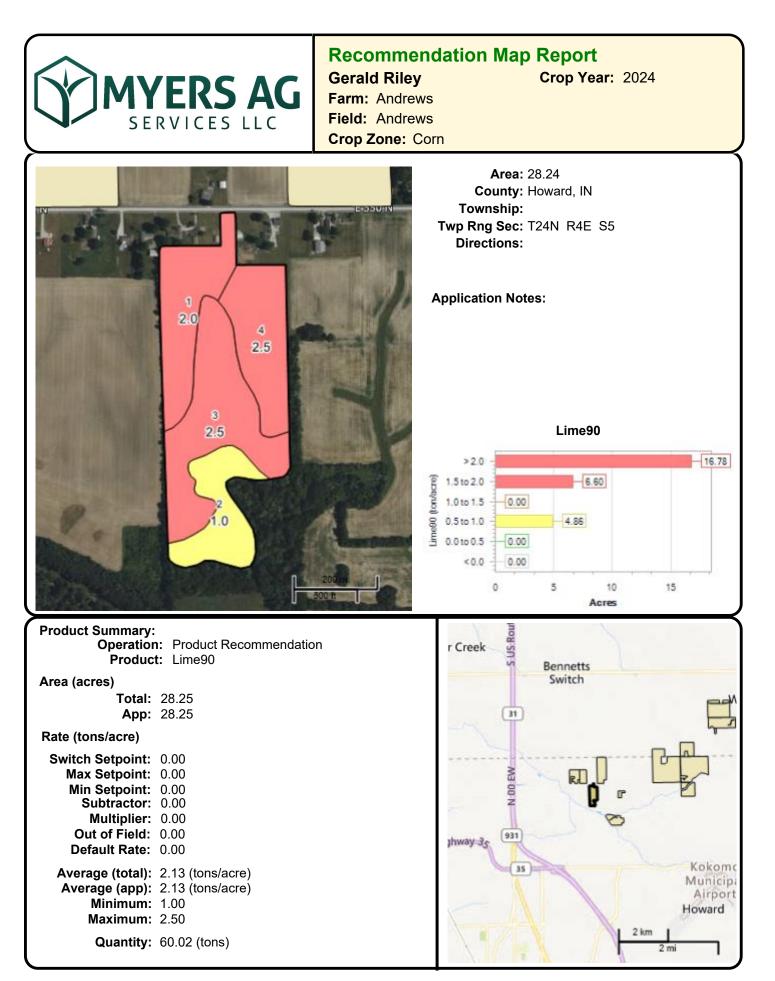

## **Product Summary for Gerald Riley**

Product

| Crop                       |                |       |             |       |          |          |
|----------------------------|----------------|-------|-------------|-------|----------|----------|
| Farm                       | arm            |       | Application |       | al       | Total    |
| Field                      |                | Acres | Avg Rate    | Acres | Avg Rate | Quantity |
| 0_0_60                     |                |       | lb/acre     |       | lb/acre  | lb       |
| Corn<br>Andrews            |                |       |             |       |          |          |
| Andrews                    |                | 28.25 | 214.98      | 28.25 | 214.98   | 6,073    |
|                            | Farm Total:    | 28.25 | 214.98      | 28.25 | 214.98   | 6,073    |
|                            | Crop Total:    | 28.25 | 214.98      | 28.25 | 214.98   | 6,073    |
|                            | Product Total: | 28.25 | 214.98      | 28.25 | 214.98   | 6,073    |
| 11-52-0<br>Corn<br>Andrews |                |       | lb/acre     |       | lb/acre  | lb       |
| Andrews                    |                | 28.25 | 191.40      | 28.25 | 191.40   | 5,406    |
|                            | Farm Total:    | 28.25 | 191.40      | 28.25 | 191.40   | 5,406    |
|                            | Crop Total:    | 28.25 | 191.40      | 28.25 | 191.40   | 5,406    |
|                            | Product Total: | 28.25 | 191.40      | 28.25 | 191.40   | 5,406    |
| Lime90                     |                |       | ton/acre    |       | ton/acre | ton      |
| Corn<br>Andrews            |                | 00.05 | 0.40        | 20.05 | 0.40     | co. oo   |
| Andrews                    |                | 28.25 | 2.13        | 28.25 | 2.13     | 60.02    |
|                            | Farm Total:    | 28.25 | 2.13        | 28.25 | 2.13     | 60.02    |
|                            | Crop Total:    | 28.25 | 2.13        | 28.25 | 2.13     | 60.02    |
|                            | Product Total: | 28.25 | 2.13        | 28.25 | 2.13     | 60.02    |
|                            |                |       |             |       |          |          |