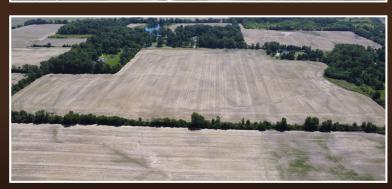

Here's a great piece of Indiana farm ground that's been well cared for and consistently produces strong yields. With over 1,000 feet of road frontage and quick access to Interstate I-69, it's not only a solid addition to any farm operation but also has potential for future development or subdivision. Whether you're looking to farm it, invest in land, or plan for growth down the road, this property checks a lot of boxes.