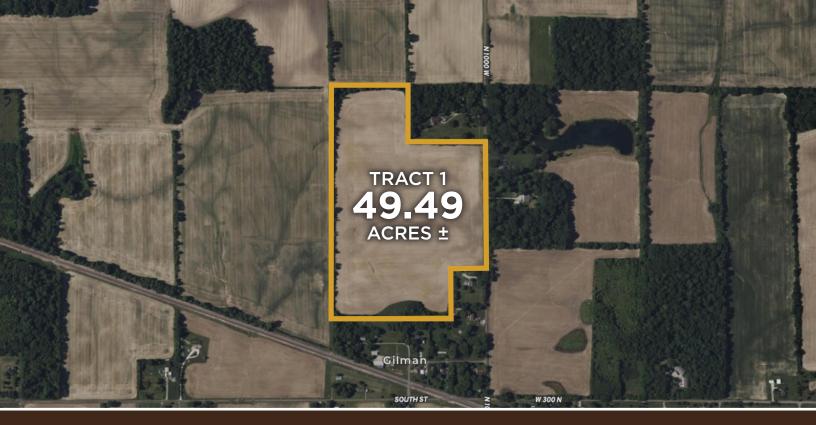

## 49.49 AC± | 1 TRACT | MADISON CO, IN

**AUCTION:** LIVE AND ONLINE AT RANCHANDFARMAUCTIONS.COM **AUCTION DATE: 8/19/25 AUCTION TIME: 1 PM ET AUCTION HELD AT: ALEXANDRIA COMMUNITY CENTER** 315 S HARRISON ST, ALEXANDRIA, IN 46001

Deeded acres: FSA Farmland Acres: 45.49

Blount Silt Loam, Pewamo Silty Clay Loam, Soil Types: Glynwood Clay Loam, Glynwood Silt Loam

Soil PI/NCCPI/CSR2: NCCPI 66.3 CRP Acres/payment: 0

\$1860 Taxes: Lease Status:

Open Tenancy for 2026 crop year Possession: Immediate possession subject to the current

tenant's rights for 2025 No survey needed

Survey needed?: Brief Legal: Pt F 1/2 SF 26-21N-8F Madison Co. IN 48-06-26-400-002.000-021 PIDs: