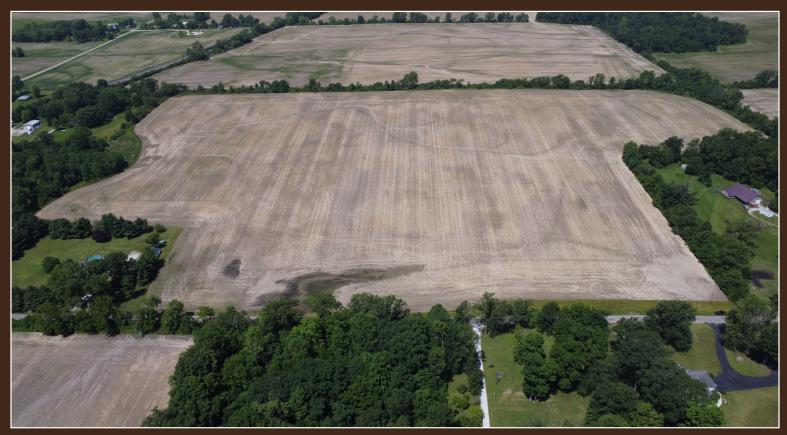

Here's a great piece of Indiana farm ground that's been well cared for and consistently produces strong yields. With over 1,000 feet of road frontage and quick access to Interstate I-69, it's not only a solid addition to any farm operation but also has potential for future development or subdivision. Whether you're looking to farm it, invest in land, or plan for growth down the road, this property checks a lot of boxes.

Deeded acres: FSA Farmland Acres: 45.49

Blount Silt Loam, Pewamo Silty Clay Loam, Soil Types: Glynwood Clay Loam, Glynwood Silt Loam

Soil PI/NCCPI/CSR2: NCCPI 66.3 CRP Acres/payment: 0

\$1860 Taxes: Lease Status: