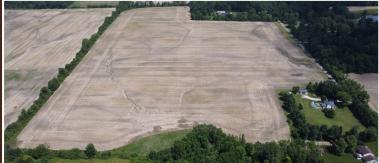

Here's a great piece of Indiana farm ground that's been well cared for and consistently produces strong yields. With over 1,000 feet of road frontage and quick access to Interstate I-69, it's not only a solid addition to any farm operation but also has potential for future development or subdivision. Whether you're looking to farm it, invest in land, or plan for growth down the road, this property checks a lot of boxes.

Deeded acres: FSA Farmland Acres: 45.49

Blount Silt Loam, Pewamo Silty Clay Loam, Soil Types: Glynwood Clay Loam, Glynwood Silt Loam

Soil PI/NCCPI/CSR2: NCCPI 66.3 CRP Acres/payment: 0

\$1860 Taxes: Lease Status: