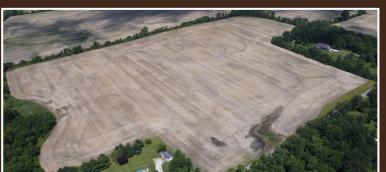

Here's a great piece of Indiana farm ground that's been well cared for and consistently produces strong yields. With over 1,000 feet of road frontage and quick access to Interstate I-69, it's not only a solid addition to any farm operation but also has potential for future development or subdivision. Whether you're looking to farm it, invest in land, or plan for growth down the road, this property checks a lot of boxes.