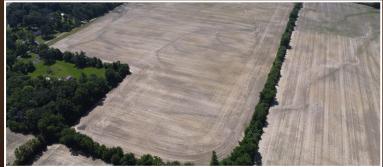

Here's a great piece of Indiana farm ground that's been well cared for and consistently produces strong yields. With over 1,000 feet of road frontage and quick access to Interstate I-69, it's not only a solid addition to any farm operation but also has potential for future development or subdivision. Whether you're looking to farm it, invest in land, or plan for growth down the road, this property checks a lot of boxes.