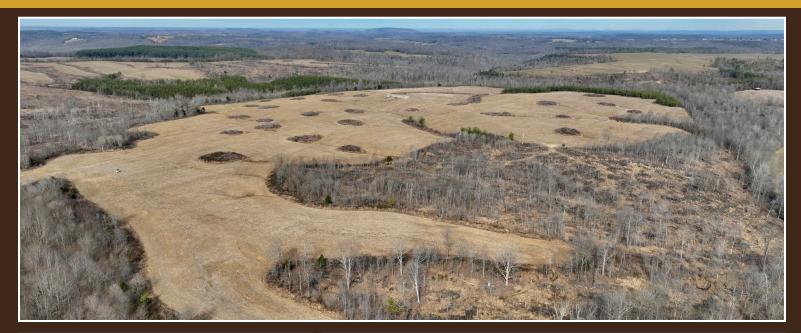

#### **Tillable Investment Tract With Prime Hunting Potential**

This classic 50/50 blend of tillable and timber offers both strong agricultural income potential and exceptional deer and turkey hunting. Located in an area known for quality whitetails, the property features a diverse habitat mix that supports a thriving wildlife population.

With 115+/- tillable acres, the tract provides steady investment value while maintaining plenty of edge and transition cover to hold deer year-round. The rolling topography, timbered ridges and draws, and a mix of softwoods, mast-producing hardwoods, and pines create ideal food sources and bedding areas.

Strategically placed select-cut timber areas add dense security and bedding cover, further enhancing the property's ability to attract and hold mature bucks. A creek and feeder streams provide a year-round water source, while an established interior access road makes navigating the land easy.