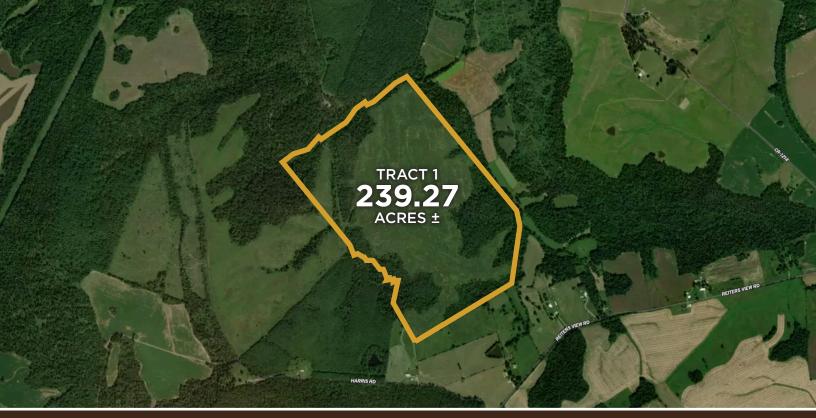

Deeded acres: 239.27±

**Soil Types:** Hosmer silt loam, Frondorf silt loam,

Lenberg-Frondorf silt loams

Soil PI/NCCPI/CSR2: 42.52 NCCPI CRP Acres/payment: No CRP Taxes: \$838.95

**Lease Status:** Open Tenancy for the 2026 crop year **Possession:** Immediate possession subject to

current tenant's rights for 2025

**Survey needed?:** No survey needed

**Brief Legal:** 239.27± acres Crittenden Co, KY DB

245/page 392

**PIDs:** 046-00-00-034.02 **Lat/Lon:** 37.2746 / -88.1142

**Zip Code:** 42064