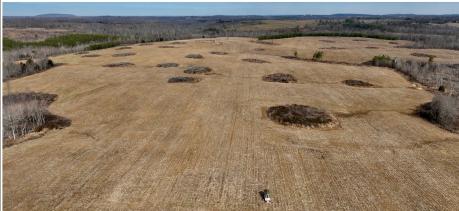

#### **Tillable Investment Tract With Prime Hunting Potential**

This classic 50/50 blend of tillable and timber offers both strong agricultural income potential and exceptional deer and turkey hunting. Located in an area known for quality whitetails, the property features a diverse habitat mix that supports a thriving wildlife population.

With 115+/- tillable acres, the tract provides steady investment value while maintaining plenty of edge and transition cover to hold deer year-round. The rolling topography, timbered ridges and draws, and a mix of softwoods, mast-producing hardwoods, and pines create ideal food sources and bedding areas.