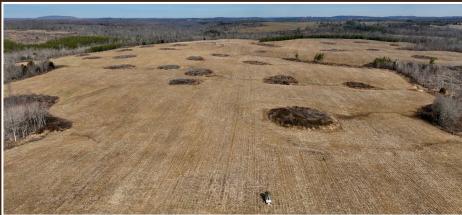

#### **Tillable Investment Tract With Prime Hunting Potential**

This classic 50/50 blend of tillable and timber offers both strong agricultural income potential and exceptional deer and turkey hunting. Located in an area known for quality whitetails, the property features a diverse habitat mix that supports a thriving wildlife population.

With 115+/- tillable acres, the tract provides steady investment value while maintaining plenty of edge and transition cover to hold deer year-round. The rolling topography, timbered ridges and draws, and a mix of softwoods, mast-producing hardwoods, and pines create ideal food sources and bedding areas.