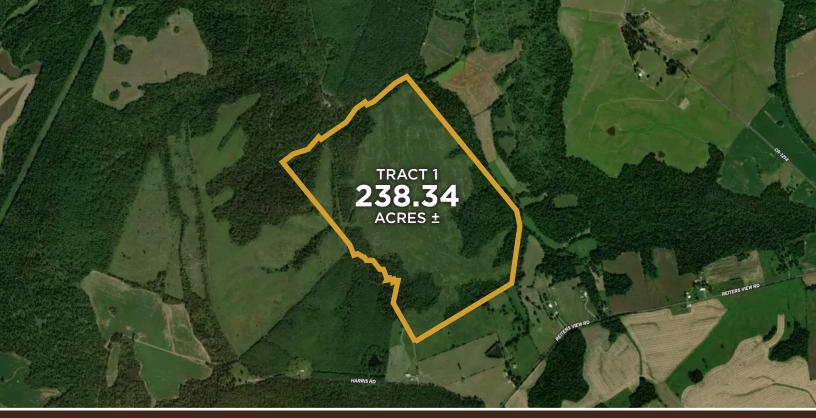

Deeded acres: 238.34±

**Soil Types:** Hosmer silt loam, Frondorf silt loam,

Lenberg-Frondorf silt loams

Soil PI/NCCPI/CSR2: 42.52 NCCPI CRP Acres/payment: No CRP Taxes: \$838.95

**Lease Status:** Open Tenancy for the 2026 crop year **Possession:** Immediate possession subject to

current tenant's rights for 2025

**Survey needed?:** No survey needed

**Brief Legal:** 238.34± acres Crittenden Co, KY DB

245/page 392 046-00-00-034

**PIDs:** 046-00-00-034.02 **Lat/Lon:** 37.2746 / -88.1142