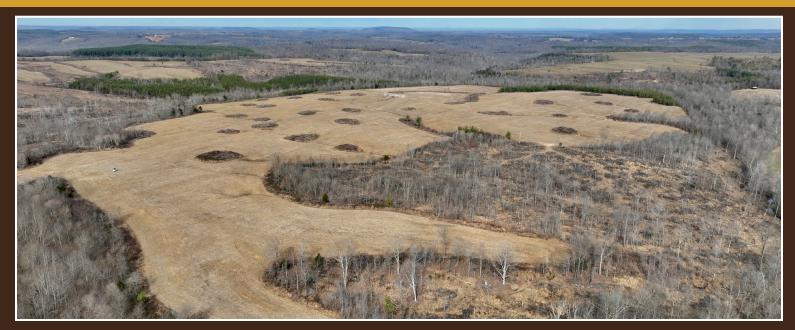

#### **Tillable Investment Tract With Prime Hunting Potential**

This classic 50/50 blend of tillable and timber offers both strong agricultural income potential and exceptional deer and turkey hunting. Located in an area known for quality whitetails, the property features a diverse habitat mix that supports a thriving wildlife population.

With 115+/- tillable acres, the tract provides steady investment value while maintaining plenty of edge and transition cover to hold deer year-round. The rolling topography, timbered ridges and draws, and a mix of softwoods, mast-producing hardwoods, and pines create ideal food sources and bedding areas.

Strategically placed select-cut timber areas add dense security and bedding cover, further enhancing the property's ability to attract and hold mature bucks. A creek and feeder streams provide a year-round water source, while an established interior access road makes navigating the land easy.