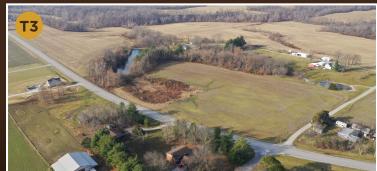

This exceptional 77.9 acre property gives you a sense of true Southwest Illinois natural beauty. Providing endless possibilities for farming, recreation and development. Located just a short drive from St. Louis, MO with all the amenities you need, including dining, shopping and hospitals. This land offers the peace and tranquility of country living without sacrificing convenience.

With Floraville Road bordering the east side of the entire property, you have good access options for building and farming. There is also a private road, Levy Lane, that comes off of Floraville Road into the north end of the property.

The timber portion of the property offers many recreational opportunities including hunting, hiking, ATV riding, or simply enjoying the privacy and serenity that it exhibits. The approximate 17 acres of timber lay adjacent to much larger tracts of timber making for a wildlife haven of excellent deer and turkey opportunities

With the majority of the ground being agricultural farmland, this is an excellent investment opportunity whether you are looking to add to your current farming operation or lease the tillable out to a tenant farmer. The property sells with open tenancy for 2025! The previous tenant has expressed interest to continue the lease if the new buyer desires.