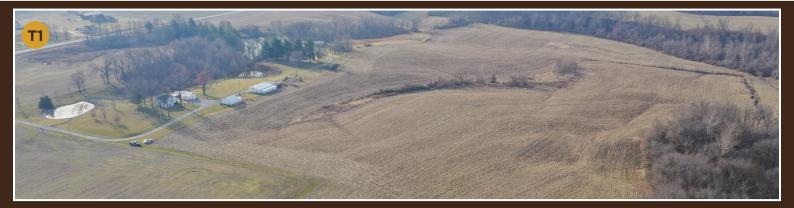

### **TRACT 1 DESCRIPTION: 59± ACRES**

This approximate 59 acre tract is mostly tillable but does have approximately 6 acres of timber. Offering great natural beauty, there are endless possibilities for farming, recreation, and development. Located just a short drive from St. Louis, MO with all the amenities you need, including dining, shopping, and hospitals. This land offers the peace and tranquility of country living without sacrificing convenience.

With Floraville Road bordering the east side of the entire property, you have good access options for both building and farming. There is also a private road, Levy Lane, that comes off of Floraville Road into the north end of the property.

The timber portion of the property offers many recreational opportunities including hunting, hiking. ATV riding, or simply enjoying the privacy and serenity that it exhibits. The approximate 17 acres of timber lav adjacent to much larger tracts of timber making for a wildlife haven of excellent deer and turkey opportunities.

With the majority of the ground being agricultural farmland, this is an excellent investment opportunity whether you are looking to add to your current farming operation or lease the tillable out to a tenant farmer. The property sells with open tenancy for 2025! The previous tenant has expressed interest to continue the lease if the new buyer desires.