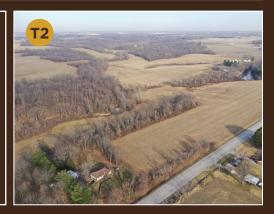

### TRACT 2 DESCRIPTION:18± ACRES

This approximate 18 acre tract offers a perfect blend of tillable farmland and timber, providing the ideal mix for both agriculture and recreation. With a prime building location, this property is an excellent spot to create your dream home or getaway with a great view of the valley below your home site. The tillable acreage sells with open tenancy for 2025 but the past tenant farmer would continue to farm it if the new buyer desires. The mature timber provides an abundant habitat for wildlife, making it a perfect destination for hunting or simply enjoying the great

Whether you're looking for a peaceful retreat, an investment opportunity, or a place to enjoy outdoor activities, this property has it all.

This approximate 6.5 acre tract offers the perfect blend of natural beauty and potential for your dream lifestyle. Located in a serene, quiet country setting, this parcel is a rare find! Just a short drive from St. Louis, MO and all the amenities the city has to offer.