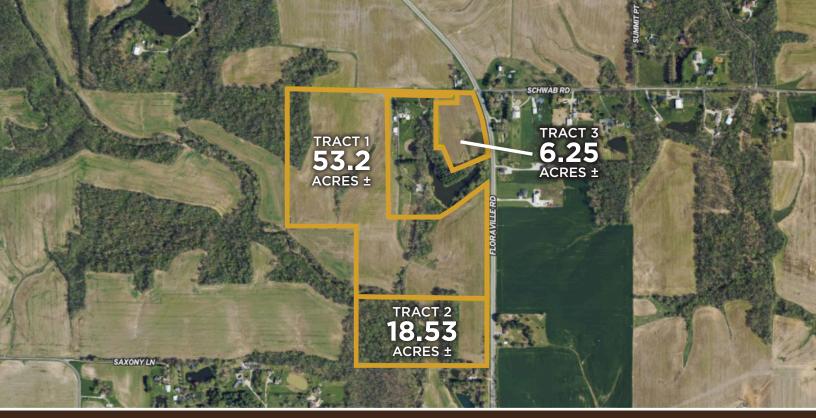

# 77.9 AC± | 3 TRACTS | ST CLAIR CO, IL

**AUCTION: LIVE AND ONLINE AT RANCHANDFARMAUCTIONS.COM AUCTION DATE:** 4/23/25 | **AUCTION TIME:** 6 PM CT **AUCTION HELD AT: THE QUAIL CLUB** 

8303 CONCORDIA CHURCH ROAD, BELLEVILLE, IL 62223

This exceptional 77.9 acre property gives you a sense of true Southwest Illinois natural beauty. Providing endless possibilities for farming, recreation and development. Located just a short drive from St. Louis, MO with all the amenities you need, including dining, shopping and hospitals. This land offers the peace and tranquility of country living without sacrificing convenience.

With Floraville Road bordering the east side of the entire property, you have good access options for building and farming. There is also a private road, Levy Lane, that comes off of Floraville Road into the north end of the property.

The timber portion of the property offers many recreational opportunities including hunting, hiking, ATV riding, or simply enjoying the privacy and serenity that it exhibits. The approximate 17 acres of timber lay adjacent to much larger tracts of timber making for a wildlife haven of excellent deer and turkey opportunities

With the majority of the ground being agricultural farmland, this is an excellent investment opportunity whether you are looking to add to your current farming operation or lease the tillable out to a tenant farmer. The property sells with open tenancy for 2025! The previous tenant has expressed interest to continue the lease if the new buyer desires.