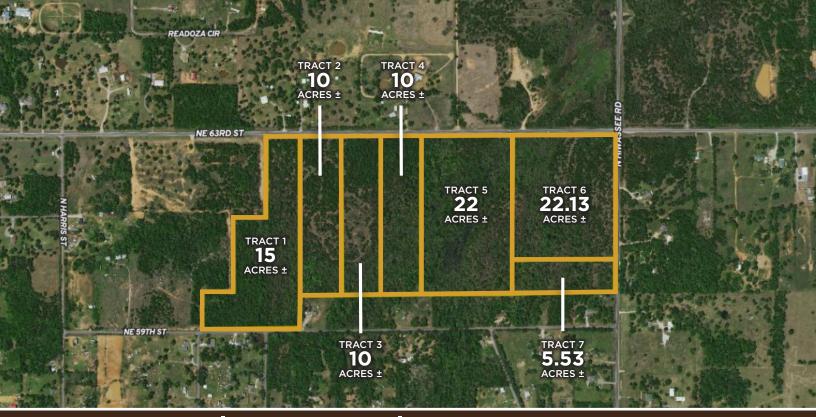

This beautifully timbered acreage property presents a rare opportunity to purchase prime land at auction, divided into seven tracts ranging from 5.5 acres to 22 acres with easy access to all of the amenities one could desire, while also offering privacy and seclusion for your new home build. With paved road frontage, along with electric and fiber internet available at the road, this property is well-positioned for those looking to build a custom home, establish a hobby farm, or make a long-term land investment.

15+/- acres on the West side of the main acreage. Offers road frontage on the north and the south side of the property. Primarily made up of large hardwoods and a small portion of wet weather creek on the SE corner.

10+/- acres offering great spots to build your new dream home tucked away and with plenty of privacy and seclusion. Boundary lines have been cleared as well as some trails made to access the whole acreage. Come in and clear your new homesite location and enjoy all that the area has to offer

10+/- acres offering great spots to build your new dream home tucked away and with plenty of privacy and seclusion. Boundary lines have been cleared as well as some trails made to access the whole acreage. Come in and clear your new homesite location and enjoy all that the area has to offer.

### TRACT 4 DESCRIPTION:

10+/- acres offering great spots to build your new dream home tucked away and with plenty of privacy and seclusion. Boundary lines have been cleared as well as some trails made to access the whole acreage. Come in and clear your new homesite location and enjoy all that the area has to offer. Additional low areas toward the back of the property also provide potential spots to add a pond with a wet weather creek passing through

At 22+/- acres, Tract 5 is the largest tract available in this offering. This tract again offers large mature timber, excellent home build spots, as well as some additional low lying areas and wet weather creeks providing water access on the property. Boundary lines have been cleared as well as some trails allowing for access through most of the property. Pick your new homesite location and be tucked away with all the privacy and seclusion you could desire.

22.13+/- acres is another large tract of the property again with timber and wet weather creeks throughout. This property has paved road access on the north and east side, but due to the creek locations, you will want to put your entry on the SE side of this tract. Boundary lines have been cleared as well as trails to access through some of the acreage, this tract does offer a little more elevation change than the others. Come in and do some additional clearing, or keep it thick and tuck your new home in the timber offering additional privacy and seclusion.

5.53+/- Acres makes Tract 7 the smallest of all available tracts, but it still offers big time potential all the same. Paved road frontage on Hiwassee Road makes this property easy to access. The back (West) side of the property does have a wet weather creek running across it, so the wildlife in the area are sure to use this property. Build your dream home on this acreage and enjoy peaceful all that this area has to offer. Boundary lines have been cleared on the property as well.