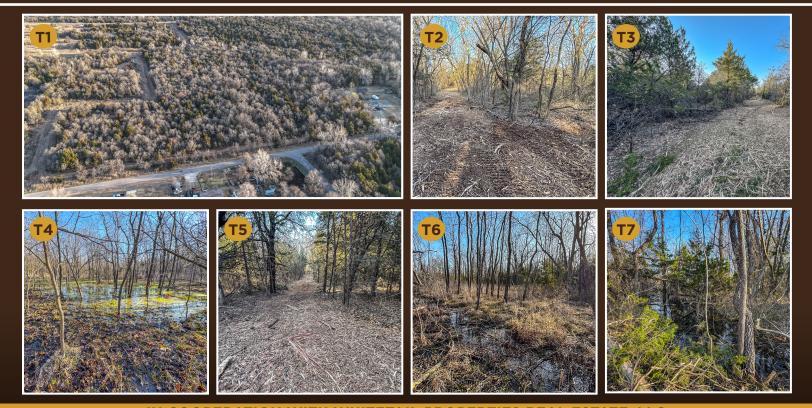

This beautifully timbered acreage property presents a rare opportunity to purchase prime land at auction, divided into seven tracts ranging from 5.5 acres to 22 acres with easy access to all of the amenities one could desire, while also offering privacy and seclusion for your new home build. With paved road frontage, along with electric and fiber internet available at the road, this property is well-positioned for those looking to build a custom home, establish a hobby farm, or make a long-term land investment.

15+/- acres on the West side of the main acreage. Offers road frontage on the north and the south side of the property. Primarily made up of large hardwoods and a small portion of wet weather creek on the SE corner.

10+/- acres offering great spots to build your new dream home tucked away and with plenty of privacy and seclusion. Boundary lines have been cleared as well as some trails made to access the whole acreage. Come in and clear your new homesite location and enjoy all that the area has to offer

10+/- acres offering great spots to build your new dream home tucked away and with plenty of privacy and seclusion. Boundary lines have been cleared as well as some trails made to access the whole acreage. Come in and clear your new homesite location and enjoy all that the area has to offer.

### TRACT 4 DESCRIPTION:

10+/- acres offering great spots to build your new dream home tucked away and with plenty of privacy and seclusion. Boundary lines have been cleared as well as some trails made to access the whole acreage. Come in and clear your new homesite location and enjoy all that the area has to offer. Additional low areas toward the back of the property also provide potential spots to add a pond with a wet weather creek passing through

At 22+/- acres, Tract 5 is the largest tract available in this offering. This tract again offers large mature timber, excellent home build spots, as well as some additional low lying areas and wet weather creeks providing water access on the property. Boundary lines have been cleared as well as some trails allowing for access through most of the property. Pick your new homesite location and be tucked away with all the privacy and seclusion you could desire.

22.13+/- acres is another large tract of the property again with timber and wet weather creeks throughout. This property has paved road access on the north and east side, but due to the creek locations, you will want to put your entry on the SE side of this tract. Boundary lines have been cleared as well as trails to access through some of the acreage, this tract does offer a little more elevation change than the others. Come in and do some additional clearing, or keep it thick and tuck your new home in the timber offering additional privacy and seclusion.

5.53+/- Acres makes Tract 7 the smallest of all available tracts, but it still offers big time potential all the same. Paved road frontage on Hiwassee Road makes this property easy to access. The back (West) side of the property does have a wet weather creek running across it, so the wildlife in the area are sure to use this property. Build your dream home on this acreage and enjoy peaceful all that this area has to offer. Boundary lines have been cleared on the property as well.