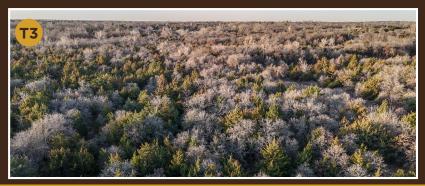

This beautifully timbered acreage property presents a rare opportunity to purchase prime land at auction, divided into seven tracts ranging from 5.5 acres to 22 acres with easy access to all of the amenities one could desire, while also offering privacy and seclusion for your new home build. With paved road frontage, along with electric and fiber internet available at the road, this property is well-positioned for those looking to build a custom home, establish a hobby farm, or make a long-term land investment.

22.13+/- acres is another large tract of the property again with timber and wet weather creeks throughout. This property has paved road access on the north and east side, but due to the creek locations, you will want to put your entry on the SE side of this tract. Boundary lines have been cleared as well as trails to access through some of the acreage, this tract does offer a little more elevation change than the others. Come in and do some additional clearing, or keep it thick and tuck your new home in the timber offering additional privacy and seclusion.