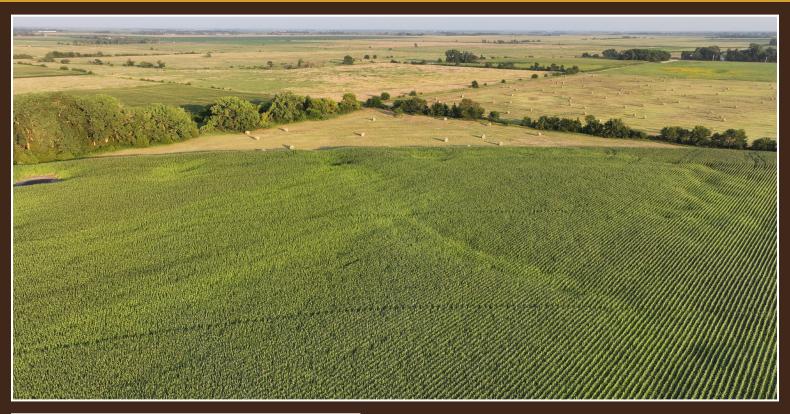

This 160± acre farm in Merrick County features approximately 151.89 acres of farmable land. It is located approximately 4 miles south of Palmer. Accessed via wellmaintained gravel roads, the farm includes a dependable well for irrigation, making it suitable for various crops and livestock.

Whether you're an investor or seeking a rural lifestyle, this farm presents a unique chance to own a substantial piece of Merrick County's agricultural landscape.

Schedule a viewing today to discover the potential of this impressive property.