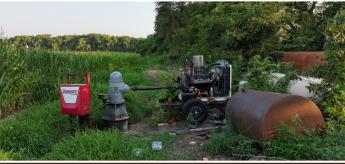

- \*\* The property is currently under lease until the end of the 2024 growing season.
- \*\* Pivot and Power Units are owned by the tenant.

Tract #: Deeded acres:

FSA Farmland Acres: 151.89 farmland, 144.26 cropland. Certified Irrigated acres - 134.47 Soil Types: