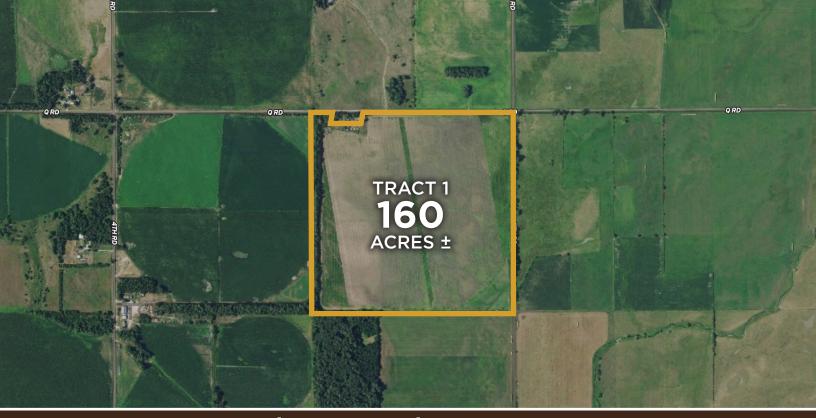

## 160 AC± | 1 TRACT | MERRICK CO, NE

**AUCTION: LIVE AND ONLINE AT RANCHANDFARMAUCTIONS.COM AUCTION DATE: 2/6/25 | AUCTION TIME: 11 AM CT AUCTION HELD AT: MERRICK CO. ACTIVITY CENTER** 1304 16TH ST. CENTRAL CITY, NE 68826

This 160± acre farm in Merrick County features approximately 151.89 acres of farmable land. It is located approximately 4 miles south of Palmer. Accessed via wellmaintained gravel roads, the farm includes a dependable well for irrigation, making it suitable for various crops and livestock.

Brief Legal:

005761.00 PIDs: 41.15821. -98.21704 Lat/Lon:

Zip Code: 68864