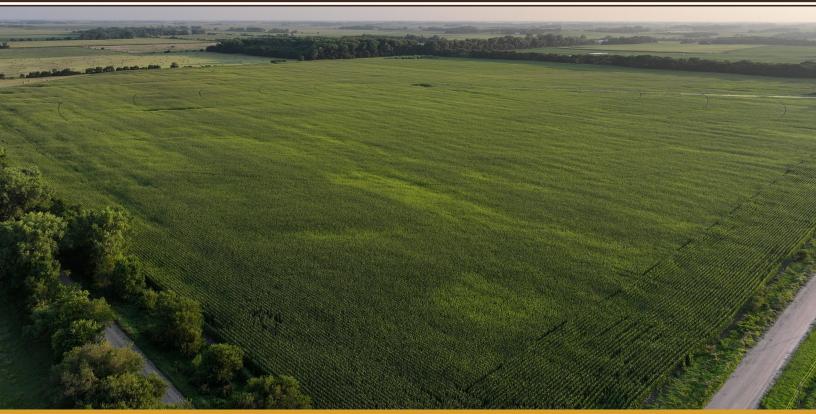

This 160± acre farm in Merrick County features approximately 151.89 acres of farmable land. It is located approximately 4 miles south of Palmer. Accessed via wellmaintained gravel roads, the farm includes a dependable well for irrigation, making it suitable for various crops and livestock.

Whether you're an investor or seeking a rural lifestyle, this farm presents a unique chance to own a substantial piece of Merrick County's agricultural landscape.

Schedule a viewing today to discover the potential of this impressive property.