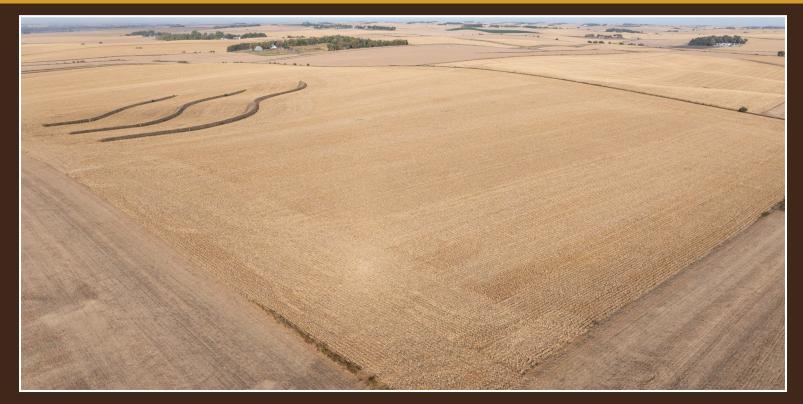

All tillable, gently rolling farmland located at the edge of the Thurston/Cuming County line in Northeast Nebraska will be sold at auction. Well maintained gravel roads provide excellent access to the south and west edge of this property. There are multiple grain facilities close to this land. The tenant has used yearly crop rotation on this fertile soil. Farmland of this quality in this area does not come up for sale often. This could be a great addition to your current farm or as an investment with income.

Deeded acres: 118.2± FSA Farmland Acres: 115.69±

**foil Types:** Moody, Alchester, and Nora Silty Loam Soils

Soil PI/NCCPI/CSR2: 69.1 NCCPI
CRP Acres/payment: No CRP
Taxes: \$6508.10

 Lease Status:
 Open Tenancy for 2025 crop year