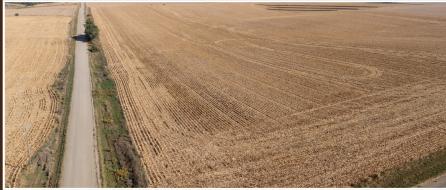

All tillable, gently rolling farmland located at the edge of the Thurston/Cuming County line in Northeast Nebraska will be sold at auction. Well maintained gravel roads provide excellent access to the south and west edge of this property. There are multiple grain facilities close to this land. The tenant has used yearly crop rotation on this fertile soil. Farmland of this quality in this area does not come up for sale often. This could be a great addition to your current farm or as an investment with income.