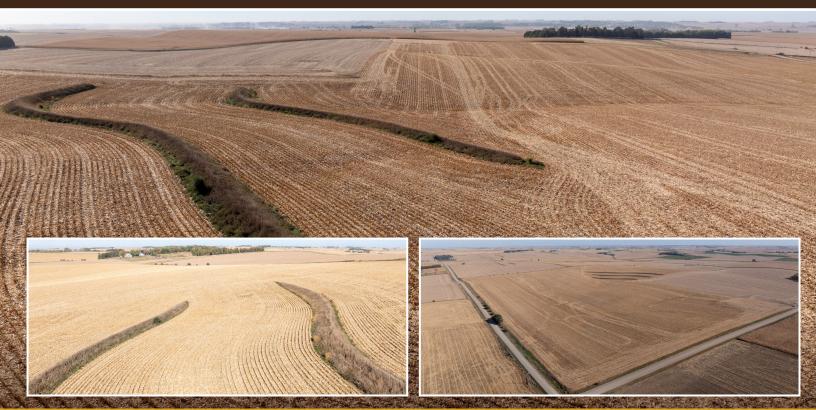

All tillable, gently rolling farmland located at the edge of the Thurston/Cuming County line in Northeast Nebraska will be sold at auction. Well maintained gravel roads provide excellent access to the south and west edge of this property. There are multiple grain facilities close to this land. The tenant has used yearly crop rotation on this fertile soil. Farmland of this quality in this area does not come up for sale often. This could be a great addition to your current farm or as an investment with income.