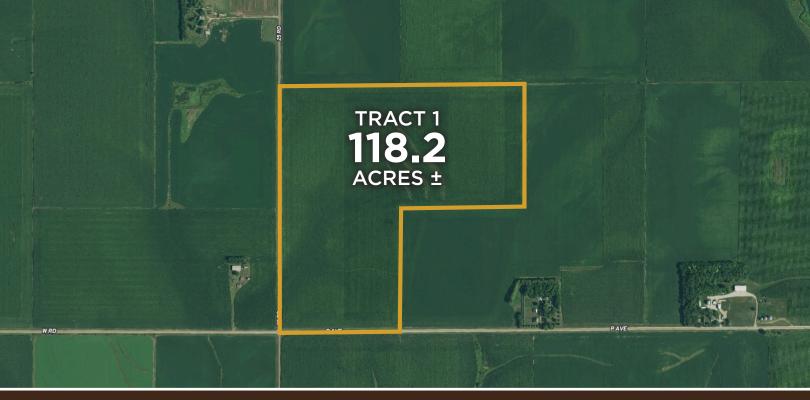

## 118.2 AC± | 1 TRACT | THURSTON CO, NE

AUCTION: LIVE AND ONLINE AT RANCHANDFARMAUCTIONS.COM AUCTION DATE: 12/5/24 | AUCTION TIME: 11 AM CT AUCTION HELD AT: COMMUNITY CENTER 322 MAIN ST, BANCROFT, NE 68004

Deeded acres: 118.2± FSA Farmland Acres: 115.69±

**foil Types:** Moody, Alchester, and Nora Silty Loam Soils

Soil PI/NCCPI/CSR2: 69.1 NCCPI
CRP Acres/payment: No CRP
Taxes: \$6508.10

 Lease Status:
 Open Tenancy for 2025 crop year

 Possession:
 Immediate possession subject to current

tenants' rights for 2024

Survey needed?: survey recorded

Brief Legal: E ½ SW ¼ and NW ¼ SE ¼ S8 T24N R8E

002480003

42.06271 -96.55295

**Zip Code:** 68055