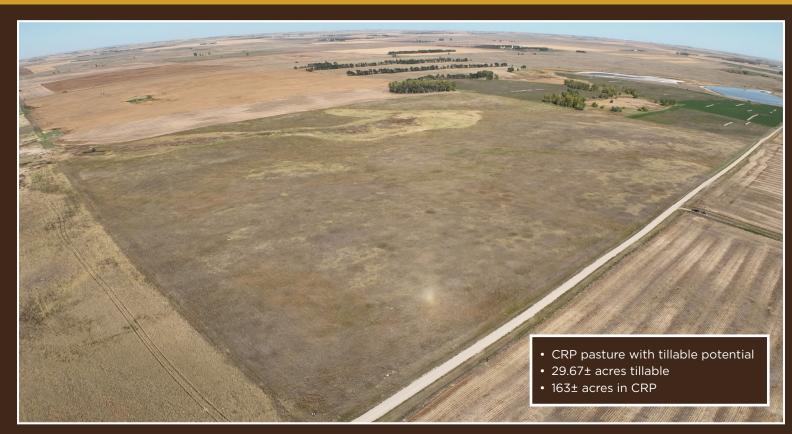

The Konop Farm is located 1 mile North and 2.5 miles West of Herreid, SD and has county road access via 106th Street. The property is currently in CRP and tillable with additional potential tillable acreage.

Deeded Acres: 108±

**Soil Types:** Gardena-Glyndon silt loams, Arveson loam,

Borup loam

Soil PI/NCCPI/CSR2: CPI 80.01 CRP Acres/payment: No CRP Taxes: \$2025.64

Lease Status: Open Tenancy for 2025 crop year