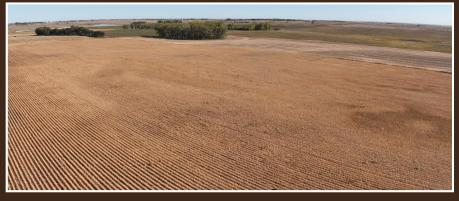

The Konop Farm is located 1 mile North and 2.5 miles West of Herreid, SD and has county road access via 106th Street. The property is currently in CRP and tillable with additional potential tillable acreage.

Deeded Acres: 108±

**Soil Types:** Gardena-Glyndon silt loams, Arveson loam,

Borup loam

Soil PI/NCCPI/CSR2: CPI 80.01 CRP Acres/payment: No CRP Taxes: \$2025.64

Lease Status: Open Tenancy for 2025 crop year