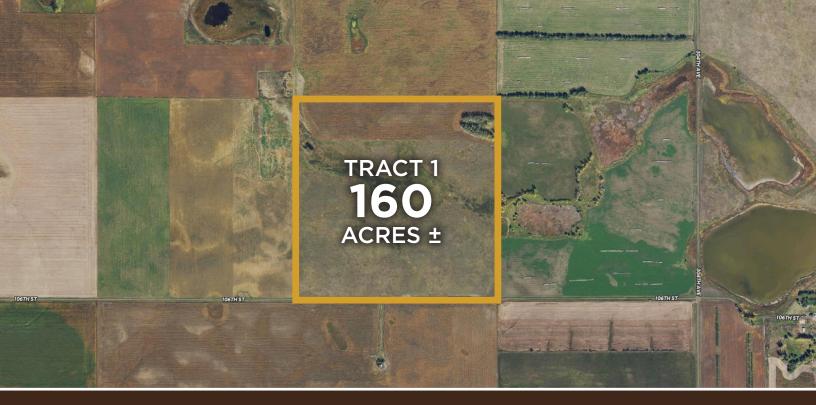

## 160 AC± | 1 TRACT | CAMPBELL CO, SD

AUCTION: LIVE AND ONLINE AT RANCHANDFARMAUCTIONS.COM AUCTION DATE: 12/4/24 | AUCTION TIME: 11 AM CT AUCTION HELD AT: COMMUNITY CENTER 107 MAIN STREET SOUTH, HERREID, SD 57632

The Konop Farm is located 1 mile North and 2.5 miles West of Herreid, SD and has county road access via 106th Street. The property is currently in CRP and tillable with additional potential tillable acreage.

Deeded Acres: 108±

**Soil Types:** Gardena-Glyndon silt loams, Arveson loam,

Borup loam

Soil PI/NCCPI/CSR2: CPI 80.01 CRP Acres/payment: No CRP Taxes: \$2025.64

Lease Status: Open Tenancy for 2025 crop year