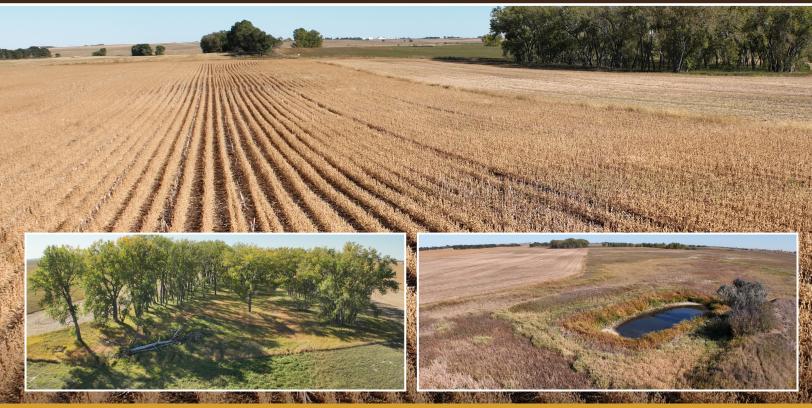

The Konop Farm is located 1 mile North and 2.5 miles West of Herreid, SD and has county road access via 106th Street. The property is currently in CRP and tillable with additional potential tillable acreage.