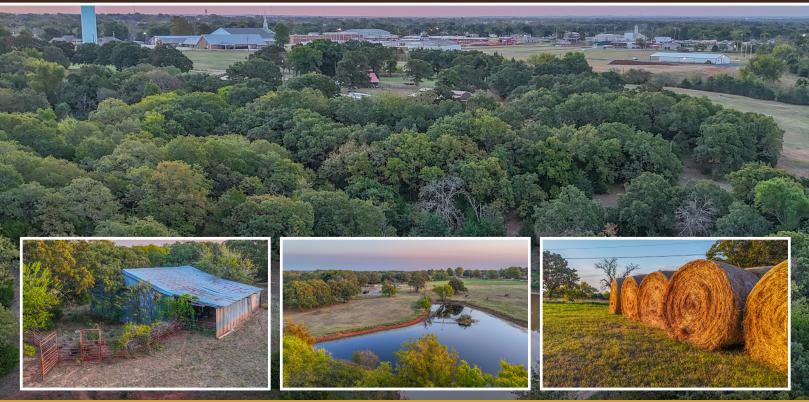

Are you looking for a prime piece of real estate located right on the edge of town, but with the potential to be utilized in a number of different ways? Investment, development, or even a primary residence... Look no further than this beautiful acreage located right next door to the Prague First Baptist Church, Prague High School, and just minutes from downtown. This acreage offers a great mix of mature timber, good hay fields, multiple ponds, as well as access to all of the utilities you could possibly need. Whether you are looking to develop the newest neighborhood in town or potentially just want to build your new dream retreat in the country with all the amenities of town, this place could check a lot of those boxes. The property is located on a paved road and just ½ mile from Highway 62 and included utilities for the property are electric, fiber internet, and rural water. Already on-site is a 2,080 sq ft home built in 1971, as well as multiple outbuildings including a game room/guest cabin, large barn for stables, shop with equipment storage, and so much more. There are 3 ponds scattered across the property offering great fishing, but could also be the focal points to develop a new neighborhood around for the investment/development-minded buyer. A good sized hay meadow on the north end of the property also offers additional space for a strategically laid out neighborhood. The property is currently not located inside the city limits of Prague, but the county road on the east side is the boundary. Shopping, groceries, school, athletic facilities, church and more are all located within walking distance of this property. Enjoy all the benefits of town, while also having plenty of space to spread out and enjoy some peace and quiet. The epitome of country living with all the amenities of town just minutes away.