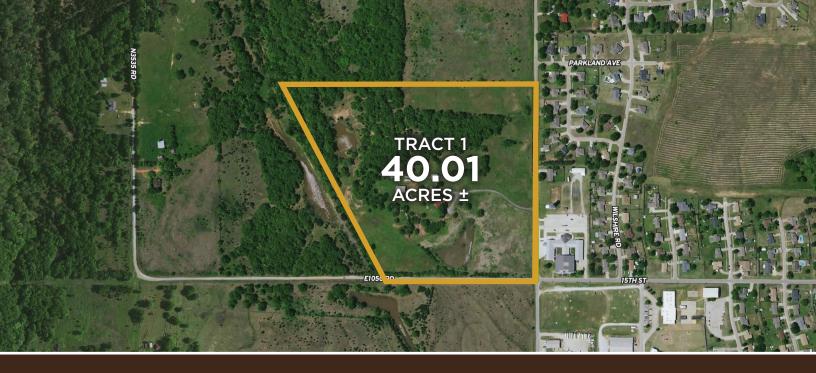

## 40.01 AC± | 1 TRACT | LINCOLN CO, OK

AUCTION: LIVE AND ONLINE AT RANCHANDFARMAUCTIONS.COM AUCTION DATE: 12/6/24 | AUCTION TIME: 1 PM CT AUCTION HELD AT: FIRST BAPTIST CHURCH YOUTH CENTER 1500 BLUEBELL RD, PRAGUE, OK 74864

Are you looking for a prime piece of real estate located right on the edge of town, but with the potential to be utilized in a number of different ways? Investment, development, or even a primary residence... Look no further than this beautiful acreage located right next door to the Prague First Baptist Church, Prague High School, and just minutes from downtown. This acreage offers a great mix of mature timber, good hay fields, multiple ponds, as well as access to all of the utilities you could possibly need. Whether you are looking to develop the newest neighborhood in town or potentially just want to build your new dream retreat in the country with all the amenities of town, this place could check a lot of those boxes. The property is located on a paved road and just ½ mile from Highway 62 and included utilities for the property are electric, fiber internet, and rural water. Already on-site is a 2,080 sq ft home built in 1971, as well as multiple outbuildings including a game room/guest cabin, large barn for stables, shop with equipment storage, and so much more. There are 3 ponds scattered across the property offering great fishing, but could also be the focal points to develop a new neighborhood around for the investment/development-minded buyer. A good sized hay meadow on the north end of the property also offers additional space for a strategically laid out neighborhood. The property is currently not located inside the city limits of Prague, but the county road on the east side is the boundary. Shopping, groceries, school, athletic facilities, church and more are all located within walking distance of this property. Enjoy all the benefits of town, while also having plenty of space to spread out and enjoy some peace and quiet. The epitome of country living with all the amenities of town just minutes away.