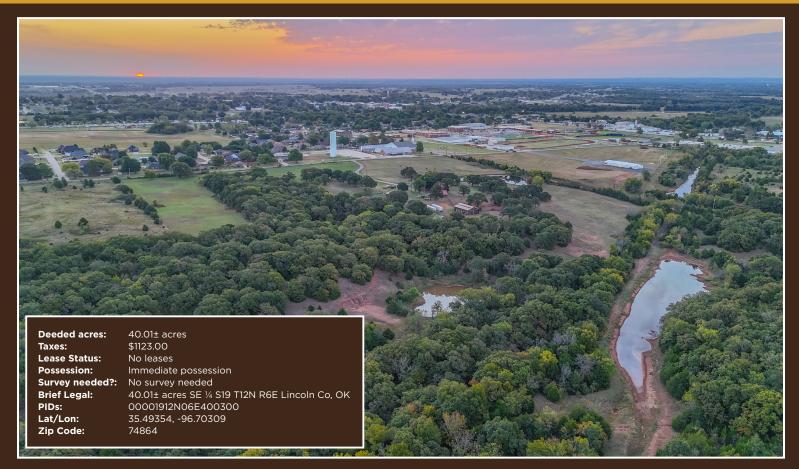

## 40.01 AC± | 1 TRACT | LINCOLN CO, OK

AUCTION: LIVE AND ONLINE AT RANCHANDFARMAUCTIONS.COM AUCTION DATE: 12/6/24 | AUCTION TIME: 1 PM CT AUCTION HELD AT: FIRST BAPTIST CHURCH YOUTH CENTER 1500 BLUEBELL RD, PRAGUE, OK 74864

Are you looking for a prime piece of real estate located right on the edge of town, but with the potential to be utilized in a number of different ways? Investment, development, or even a primary residence... Look no further than this beautiful acreage located right next door to the Prague First Baptist Church, Prague High School, and just minutes from downtown. This acreage offers a great mix of mature timber, good hay fields, multiple ponds, as well as access to all of the utilities you could possibly need. Whether you are looking to develop the newest neighborhood in town or potentially just want to build your new dream retreat in the country with all the amenities of town, this place could check a lot of those boxes. The property is located on a paved road and just ½ mile from Highway 62 and included utilities for the property are electric, fiber internet, and rural water. Already on-site is a 2,080 sq ft home built in 1971, as well as multiple outbuildings including a game room/guest cabin, large barn for stables, shop with equipment storage, and so much more. There are 3 ponds scattered across the property offering great fishing, but could also be the focal points to develop a new neighborhood around for the investment/development-minded buyer. A good sized hay meadow on the north end of the property also offers additional space for a strategically laid out neighborhood. The property is currently not located inside the city limits of Prague, but the county road on the east side is the boundary. Shopping, groceries, school, athletic facilities, church and more are all located within walking distance of this property. Enjoy all the benefits of town, while also having plenty of space to spread out and enjoy some peace and quiet. The epitome of country living with all the amenities of town just minutes away.