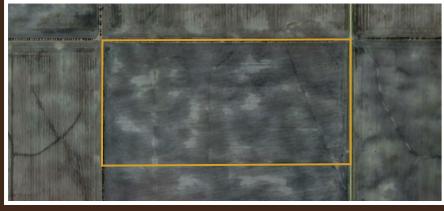

## TRACT 1: 80 ± ACRES

Tract #: 1

Deeded acres: 80

FSA Farmland Acres: 80

Soil Types: HegneFargo silty clays, O to 1 percent slopes, Bearden silty clay loam,

O to 2 percent slopes

Soil PI/NCCPI/CSR2: CPI 85.66 NCCPI 63

**Taxes:** 1227.31

Lease Status: Open Tenancy for 2024 crop year

Possession: Immediate possession subject to current tenants rights for 2023

Survey needed?: No survey needed

Brief Legal: N ½ SE ¼ 80A S23 T158N R51W