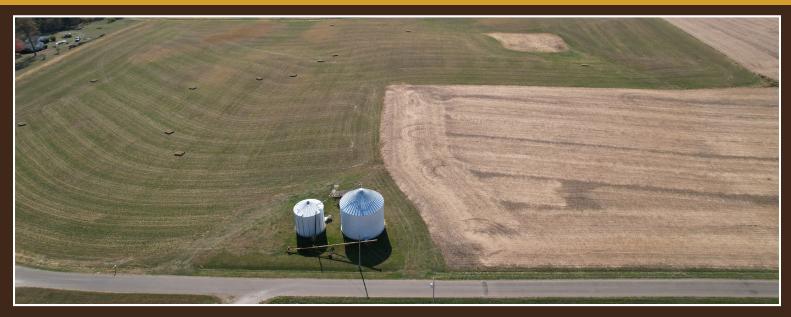

The property also includes 70 +/- irrigated acres supported by both sub-surface drip and gravity irrigation systems, featuring an update that was converted to electric power, new pressure tanks and pump. This setup not only maximizes crop yields but offers consistent, efficient water delivery. A stock well further supplements the water needs, adding value and versatility to the property.