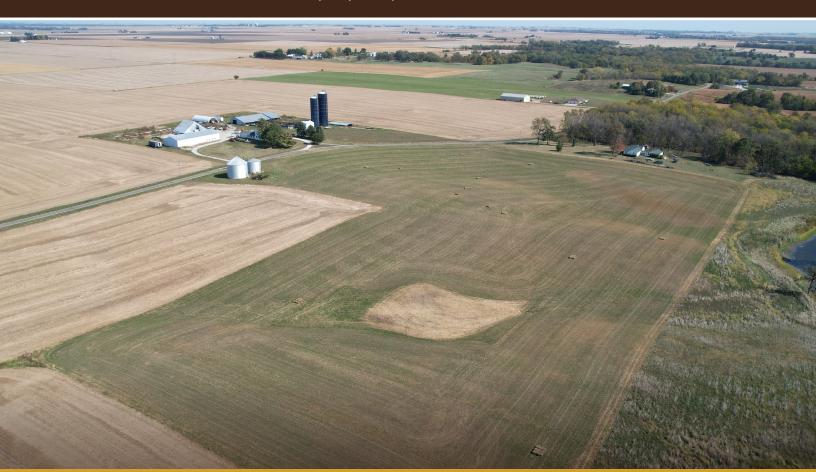

## 27.250 AC± | 1 TRACT | MARSHALL CO, IL

AUCTION: VIRTUAL ONLINE ONLY AT RANCHANDFARMAUCTIONS.COM AUCTION DATE: 12/18/24 | AUCTION TIME: 11:30 AM CT

Just 4.5 miles from Clay Center, Nebraska, and conveniently located near both Highway 41 and 14, this unique property combines productive land with prime waterfowl habitat, offering both income potential and unparalleled recreational opportunities. Accessed by a well-maintained county road, the property includes 45.34 +/- acres in a Wetland Reserve Easement (WRE), recently enhanced to specifically support waterfowl through excavation and seeding. Strategically positioned in the heart of the Rainwater Basin, this land serves as an essential stopover for migratory birds, creating the ultimate location for waterfowl hunting enthusiasts.

Deeded Acres: 27.250±

FSA Farmland Acres: 25.6± (estimated)

Soil Types: Elkhart, Catlin, Senachwine &

Dodge silt loams

**Soil PI/NCCPI/CSR2:** 118.3 PI **CRP Acres/payment:** NO CRP

Taxes: \$1,040.18

Lease Status:Open Tenancy for 2025 crop yearPossession:Immediate possession subject to current

tenant's rights for 2024

tenant's rights for 2024

**Survey needed?** Surveyed in 2024 **Brief Legal:** 27.907+/- acres in S

27.907+/- acres in Section 14, T29N-R2W Marshall County, IL

PIDs: 12-14-400-023, part of 12-14-400-029, part of 12-14-400-031