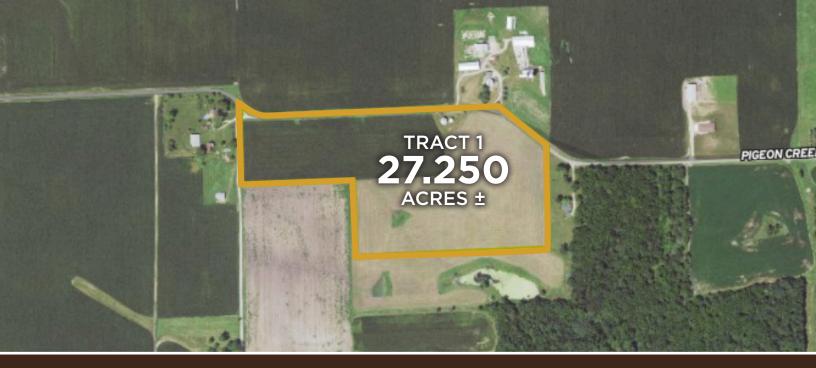

## 27.250 AC± | 1 TRACT | MARSHALL CO, IL

AUCTION: VIRTUAL ONLINE ONLY AT RANCHANDFARMAUCTIONS.COM AUCTION DATE: 12/18/24 | AUCTION TIME: 11:30 AM CT

Just 4.5 miles from Clay Center, Nebraska, and conveniently located near both Highway 41 and 14, this unique property combines productive land with prime waterfowl habitat, offering both income potential and unparalleled recreational opportunities. Accessed by a well-maintained county road, the property includes 45.34 +/- acres in a Wetland Reserve Easement (WRE), recently enhanced to specifically support waterfowl through excavation and seeding. Strategically positioned in the heart of the Rainwater Basin, this land serves as an essential stopover for migratory birds, creating the ultimate location for waterfowl hunting enthusiasts.

Deeded Acres: 27.250±

FSA Farmland Acres: 25.6± (estimated)

Soil Types: Elkhart, Catlin, Senachwine &

Dodge silt loams

**Soil PI/NCCPI/CSR2:** 118.3 PI **CRP Acres/payment:** NO CRP

Taxes: \$1,040.18

Lease Status:Open Tenancy for 2025 crop yearPossession:Immediate possession subject to current

tenant's rights for 2024

tenant's rights for 2024

**Survey needed?** Surveyed in 2024 **Brief Legal:** 27.907+/- acres in S

27.907+/- acres in Section 14, T29N-R2W Marshall County, IL

PIDs: 12-14-400-023, part of 12-14-400-029, part of 12-14-400-031