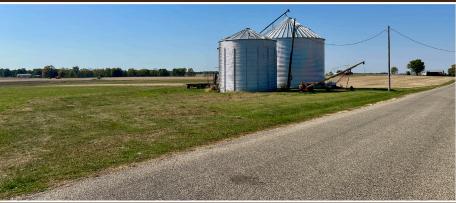

The property also includes 70 +/- irrigated acres supported by both sub-surface drip and gravity irrigation systems, featuring an update that was converted to electric power, new pressure tanks and pump. This setup not only maximizes crop yields but offers consistent, efficient water delivery. A stock well further supplements the water needs, adding value and versatility to the property.